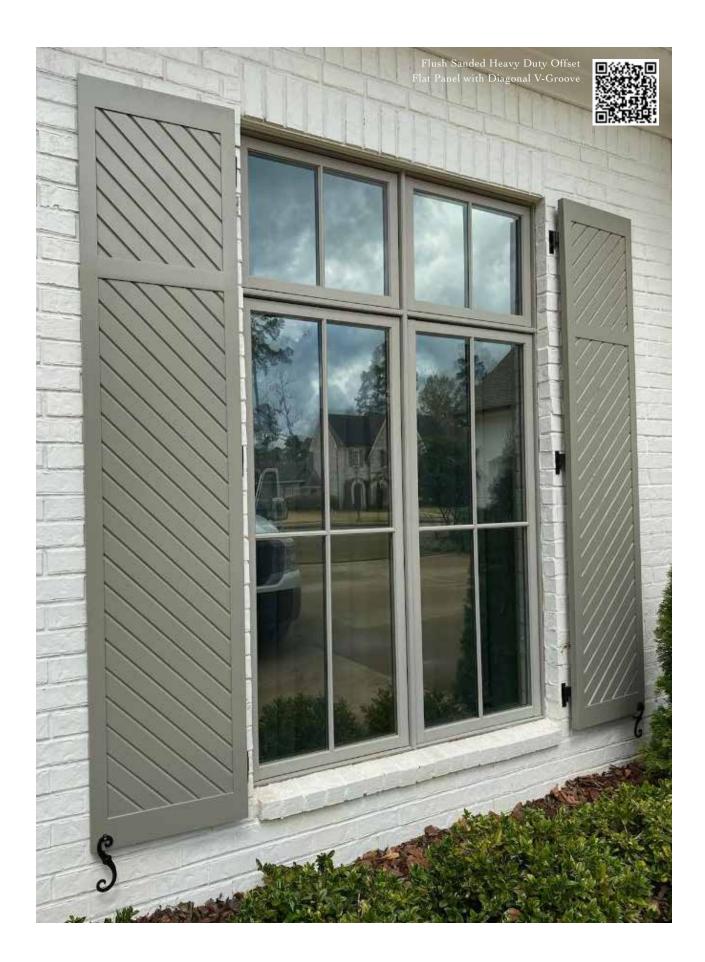

# PANELED & COMBINATION SHUTTERS

Paneled shutters enhance any structure. Available in a variety of panel options. Flat panel, raised panel, double-sided raised panel, and v-groove panels diagonal, vertical, and horizontal.

LEFT: DesignLine Fixed Louver/Panel Combination with 1-7/8" Louver

MIDDLE: Standard Flat Panel w/ Cutout

RIGHT: Standard Raised Panel

As functional as they are beautiful. Paneled shutters are designed to hang on functional hardware.

Shutters are built to the nearest 1/16th size to perfectly fit each window. Every feature can be specified: panel style, number and placement of cross rails, endless color options.

Paneled shutters have rail locations that are matched to the window's lockrail and transom placement to create a complimentary aesthetic.