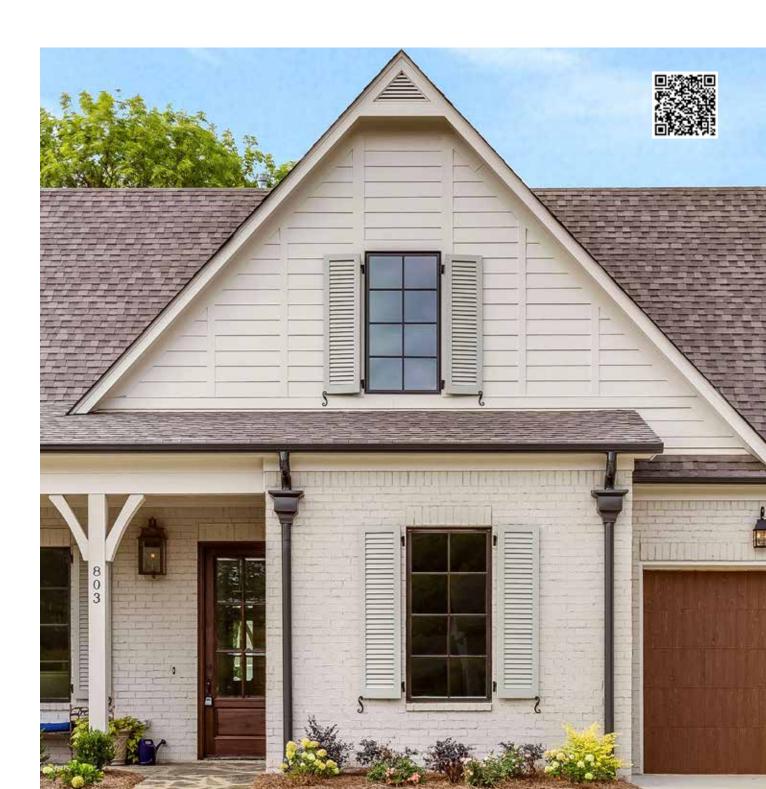

## FIXED LOUVER SHUTTERS

Crafted to be as functional as they are beautiful, fixed louver shutters are designed to hang on functional hardware. Shutters are built to exact size to perfectly fit each window. Every feature can be specified: louver size, number and placement of cross rails, endless color options.

Beauty lives in the details of these shutters. The angles created by the hand placed louvers bend light and shadows into lines that enhance any facade. Functional hinge mounting adds a true beauty and 3rd dimension that shouts authenticity and function.

LEFT: Standard Fixed Louver MIDDLE: DesignLine Fixed Louver

RIGHT: Standard Fixed Louver

TOP RIGHT: Premium Fiberglass Composite with 1-7/8" Louvers

| Fixed-Louver Shutter Options        |                  |                   |                               |                         |                                         |                               |                                               |          |      |       |                          |                         |                |
|-------------------------------------|------------------|-------------------|-------------------------------|-------------------------|-----------------------------------------|-------------------------------|-----------------------------------------------|----------|------|-------|--------------------------|-------------------------|----------------|
|                                     | MAXIMUM<br>WIDTH | MAXIMUM<br>HEIGHT | MULTIPLE<br>LOUVER<br>OPTIONS | FLUSH STILE<br>AND RAIL | BEADED<br>STILE AND<br>RECESSED<br>RAIL | ADDITIONAL<br>WOOD<br>SPECIES | SHUTTER<br>FRAME<br>THICKNESS<br>MODIFICATION | SHIP LAP | TRIM | HORNS | ARCH<br>OR<br>RAKE       | FALSE<br>CONTROL<br>ROD | MOUSE<br>HOLES |
| STANDARD                            | 22               | 90                |                               | Х                       |                                         |                               |                                               | Х        | Х    | Х     | Х                        | Х                       | Χ              |
| HEAVY DUTY                          | 30               | 132               |                               |                         | Х                                       | х                             | х                                             | х        | х    | х     | Х                        | х                       | Х              |
| DESIGNLINE                          | 30               | 132               | Х                             | Х                       |                                         | Х                             | Х                                             | Х        | Х    | Х     | Х                        | Х                       | Х              |
| PREMIMUM<br>FIBERGLASS<br>COMPOSITE | 30               | 108               | х                             | х                       |                                         |                               |                                               |          |      |       | LIMITED<br>TO 6"<br>DROP | х                       | х              |