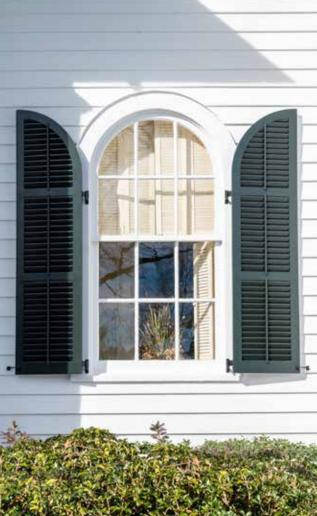

## FIXED LOUVER SHUTTERS

Crafted to be as functional as they are beautiful, fixed louver shutters are designed to hang on functional hardware. Shutters are built to exact size to perfectly fit each window. Every feature can be specified: louver size, number and placement of cross rails, endless color options.

Beauty lives in the details of these shutters. The angles created by the hand placed louvers bend light and shadows into lines that enhance any facade. Functional hinge mounting adds a true beauty and 3rd dimension that shouts authenticity and function.

LEFT: Standard Fixed Louver MIDDLE: DesignLine Fixed Louver

RIGHT: Standard Fixed Louver

TOP RIGHT: Premium Fiberglass Composite with 1-7/8" Louvers

| Fixed-Louver Shutter Options        |                  |                   |                               |                         |                                         |                               |                                               |          |      |       |                          |                         |                |
|-------------------------------------|------------------|-------------------|-------------------------------|-------------------------|-----------------------------------------|-------------------------------|-----------------------------------------------|----------|------|-------|--------------------------|-------------------------|----------------|
|                                     | MAXIMUM<br>WIDTH | MAXIMUM<br>HEIGHT | MULTIPLE<br>LOUVER<br>OPTIONS | FLUSH STILE<br>AND RAIL | BEADED<br>STILE AND<br>RECESSED<br>RAIL | ADDITIONAL<br>WOOD<br>SPECIES | SHUTTER<br>FRAME<br>THICKNESS<br>MODIFICATION | SHIP LAP | TRIM | HORNS | ARCH<br>OR<br>RAKE       | FALSE<br>CONTROL<br>ROD | MOUSE<br>HOLES |
| STANDARD                            | 22               | 90                |                               | Х                       |                                         |                               |                                               | Х        | Х    | Х     | Х                        | Х                       | Χ              |
| HEAVY DUTY                          | 30               | 132               |                               |                         | Х                                       | х                             | х                                             | х        | х    | х     | Х                        | х                       | Х              |
| DESIGNLINE                          | 30               | 132               | Х                             | Х                       |                                         | Х                             | Х                                             | Х        | Х    | Х     | Х                        | Х                       | Х              |
| PREMIMUM<br>FIBERGLASS<br>COMPOSITE | 30               | 108               | х                             | х                       |                                         |                               |                                               |          |      |       | LIMITED<br>TO 6"<br>DROP | х                       | х              |