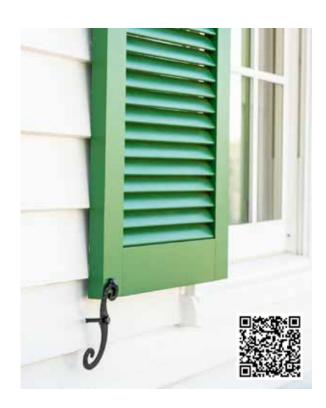

## FIXED LOUVER SHUTTERS

Crafted to be as functional as they are beautiful, fixed louver shutters are designed to hang on functional hardware. Shutters are built to exact size to perfectly fit each window. Every feature can be specified: louver size, number and placement of cross rails, endless color options.

Beauty lives in the details of these shutters. The angles created by the hand placed louvers bend light and shadows into lines that enhance any facade. Functional hinge mounting adds a true beauty and 3rd dimension that shouts authenticity and function.