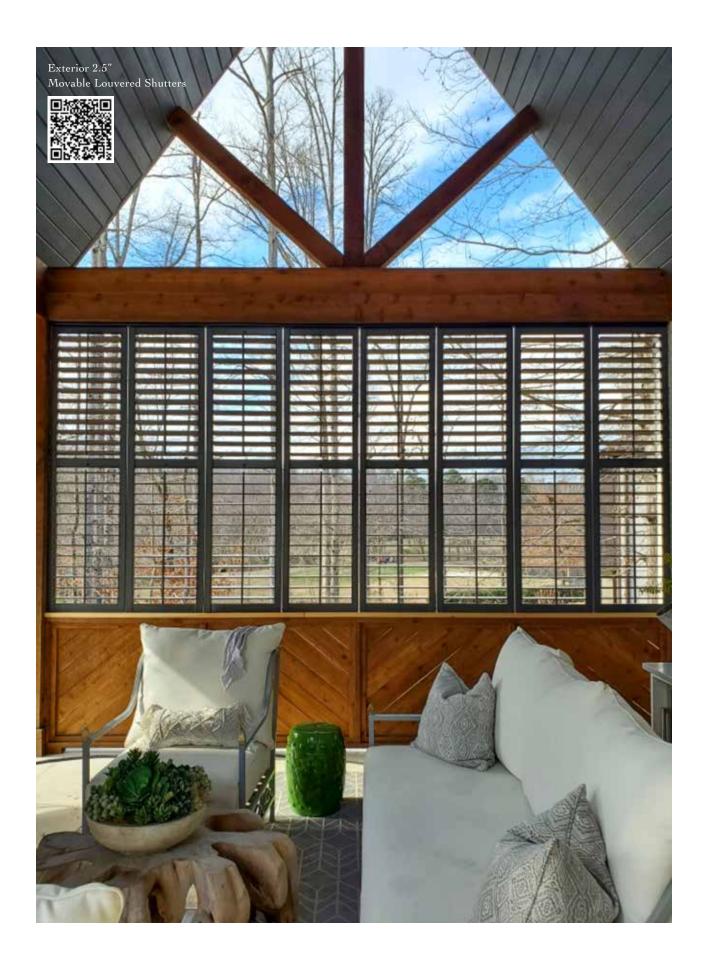

# MOVABLE LOUVER SHUTTERS

Movable louver shutters grace historic homes and new structures alike. An early design that evokes the historic charm of New England and Southern styled homes. The authenticity of the movable louver shutters and functional hardware bring a welcoming aesthetic of a slower and sweeter way of life.

A favorite of designers, movable louvers are often used to enclose porches and outdoor spaces to create a cottage feel while helping control the elements and privacy.

**TOP:** Heavy Duty Movable Louver 2-1/2" Louver

**BOTTOM:** Heavy Duty Movable Louver 2-1/2" Louver

RIGHT: Heavy Duty Movable Louver 1-7/8" Louver

Movable louvers are often hung on traditional windows and offer design options for outdoor living spaces where control over privacy, view, and the elements are required. Available in three louver sizes, these shutters are perfect for creating cozy porches or outdoor spaces.