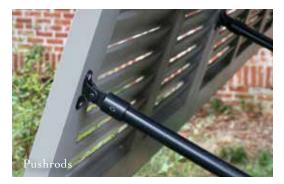

# MOVABLE LOUVER SHUTTERS

Movable louver shutters grace historic homes and new structures alike. An early design that evokes the historic charm of New England and Southern styled homes. The authenticity of the movable louver shutters and functional hardware bring a welcoming aesthetic of a slower and sweeter way of life.

A favorite of designers, movable louvers are often used to enclose porches and outdoor spaces to create a cottage feel while helping control the elements and privacy.

**TOP:** Heavy Duty Movable Louver 2-1/2" Louver