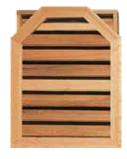

#### **VENTILATORS**

Created from clear Western Red Cedar, ventilators are constructed for both style and function. Vents feature a rain stop louver designed to prevent wind driven rain from entering the vented space.

Cedar Ventilator Octagonal with Square Back

Cedar Ventilator Octagonal with Octagonal Back

Cedar Ventilator Round with Octagonal Back

Cedar Ventilator Keystone Square Back Flat Mould

Cedar Ventilator Rectangular Octagonal with Rectangular Back