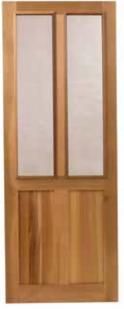

# PANELED & COMBINATION SHUTTERS

Paneled shutters enhance any structure. Available in a variety of panel options. Flat panel, raised panel, double-sided raised panel, and v-groove panels diagonal, vertical, and horizontal.

LEFT: DesignLine Fixed Louver/Panel Combination with 1-7/8" Louver

MIDDLE: Standard Flat Panel w/ Cutout

RIGHT: Standard Raised Panel

As functional as they are beautiful. Paneled shutters are designed to hang on functional hardware.

Shutters are built to the nearest 1/16th size to perfectly fit each window. Every feature can be specified: panel style, number and placement of cross rails, endless color options.

Paneled shutters have rail locations that are matched to the window's lockrail and transom placement to create a complimentary aesthetic.