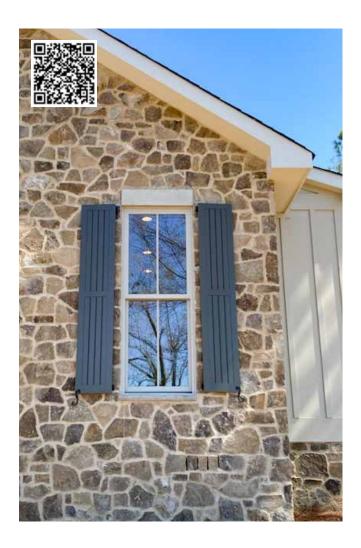

# BOARD & BATTEN SHUTTERS

Board and batten shutters are manufactured in a customizable design. The number of vertical boards can be specified along with batten placements, allowing this shutter to be tailored to match windows of all shapes and configurations.

Board and batten shutters offer a unique aesthetic sure to enhance cottage, farm house, French colonial and many other architectural styles.

TOP: Composite Board and Batten

BOTTOM LEFT: Arched Board and Batten

BOTTOM RIGHT: Board and Batten

| Board & Batten Shutter Options |                  |                   |                               |                    |         |  |  |  |  |
|--------------------------------|------------------|-------------------|-------------------------------|--------------------|---------|--|--|--|--|
|                                | MAXIMUM<br>WIDTH | MAXIMUM<br>HEIGHT | ADDITIONAL<br>WOOD<br>SPECIES | ARCH<br>OR<br>RAKE | Z-BOARD |  |  |  |  |
| WOOD                           | 36               | 132               | X                             | Х                  | Х       |  |  |  |  |
| COMPOSITE                      | 24               | 90                |                               | Х                  | X       |  |  |  |  |