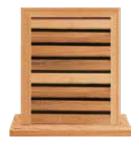

# MOVABLE LOUVER SHUTTERS

Movable louver shutters grace historic homes and new structures alike. An early design that evokes the historic charm of New England and Southern styled homes. The authenticity of the movable louver shutters and functional hardware bring a welcoming aesthetic of a slower and sweeter way of life.

A favorite of designers, movable louvers are often used to enclose porches and outdoor spaces to create a cottage feel while helping control the elements and privacy.

**TOP:** Heavy Duty Movable Louver 2-1/2" Louver

**BOTTOM:** Heavy Duty Movable Louver 2-1/2" Louver

RIGHT: Heavy Duty Movable Louver 1-7/8" Louver

Movable louvers are often hung on traditional windows and offer design options for outdoor living spaces where control over privacy, view, and the elements are required. Available in three louver sizes, these shutters are perfect for creating cozy porches or outdoor spaces.