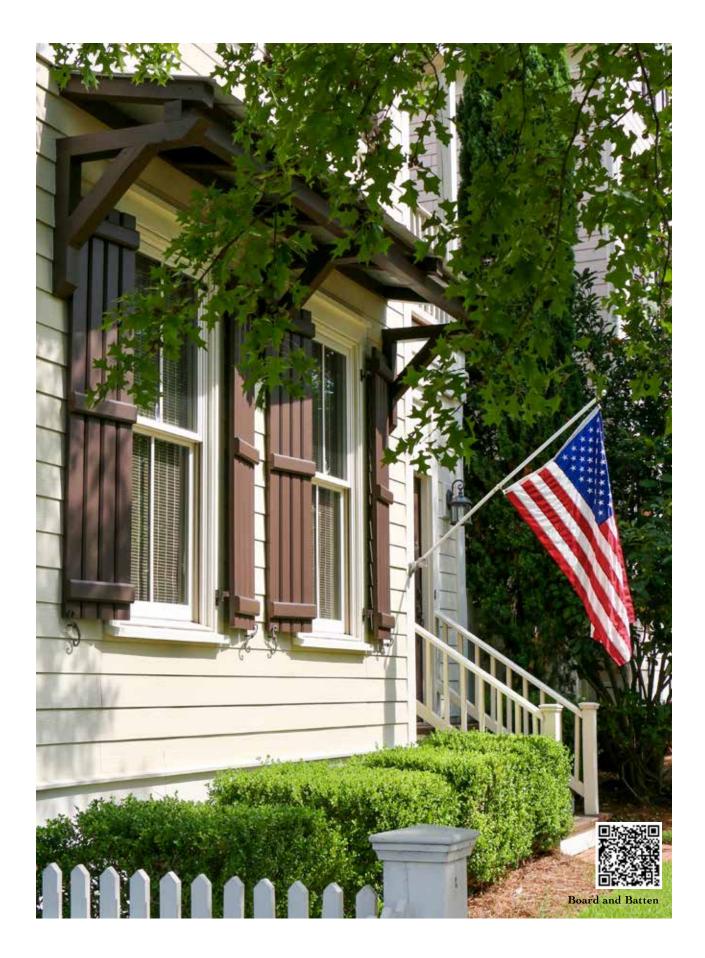

# BOARD & BATTEN SHUTTERS

Board and batten shutters are manufactured in a customizable design. The number of vertical boards can be specified along with batten placements, allowing this shutter to be tailored to match windows of all shapes and configurations.

Board and batten shutters offer a unique aesthetic sure to enhance cottage, farm house, French colonial and many other architectural styles.

TOP: Composite Board and Batten

BOTTOM LEFT: Arched Board and Batten