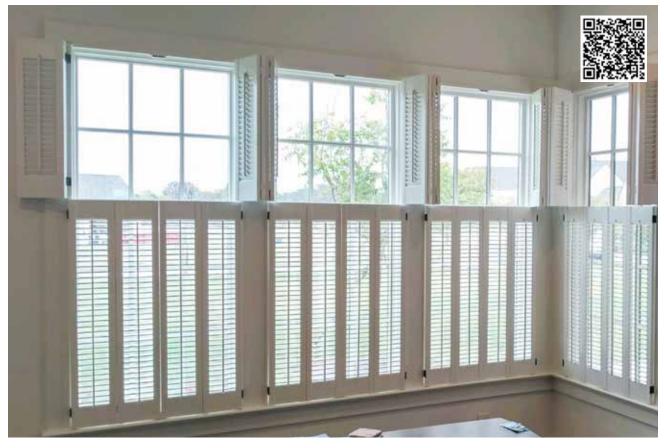

### SHUTTER SETS

The classic look of the interior bi-fold shutter set is sure to enhance the décor of any home or office. The 1-1/4" slats give this wood shutterset and olde world charm. Designed to cover only the bottom half of the window or to be double hung.

TOP: Traditional Double Hung Shutter Set

LEFT: Bi-fold Shutter Set

MIDDLE: Traditional Double Hung Shutter Set RIGHT: Traditional Double Hung Shutter Set

Paneled Doors

Louvered Doors

Screen Doors

Ventilators