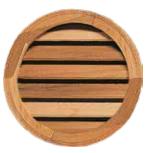

#### **VENTILATORS**

Created from clear Western Red Cedar, ventilators are constructed for both style and function. Vents feature a rain stop louver designed to prevent wind driven rain from entering the vented space.

Cedar Ventilator Octagonal with Square Back

Cedar Ventilator Octagonal with Octagonal Back

Cedar Ventilator Round with Octagonal Back

Cedar Ventilator Keystone Square Back Flat Mould

Cedar Ventilator Rectangular Octagonal with Rectangular Back