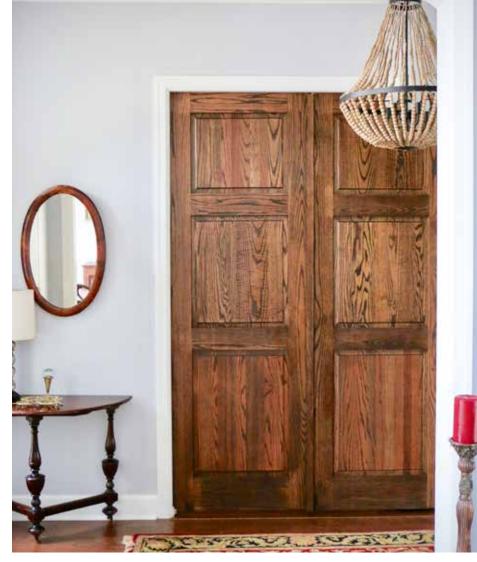

TOP: Traditional Double Hung Shutter Set

LEFT: Bi-fold Shutter Set

MIDDLE: Traditional Double Hung Shutter Set RIGHT: Traditional Double Hung Shutter Set







Paneled Doors

Louvered Doors

Screen Doors

Ventilators

# LOUVERED & PANELED DOORS, COMBINATION DOORS, SCREEN DOORS





Single Section Screen Over 2 Section Screen



2 Section Screen Over 2 Section Screen



2 Section Screen Over 2 Section Panel Combo



Screen with Center Rail



1 Section Screen Over 2 Section Panel Combo



1 Section Screen Over 1 Section Panel Combo



Full View

\_\_\_\_\_With timeless appeal, durable construction, and custom configuration, our patio and screen doors may be the most loved and remembered feature of your home or building.

TOP: Custom Interior Paneled Doors
BOTTOM: Exterior Screen Door







#### **VENTILATORS**



Created from clear Western Red Cedar, ventilators are constructed for both style and function. Vents feature a rain stop louver designed to prevent wind driven rain from entering the vented space.



Cedar Ventilator Octagonal with Square Back



Cedar Ventilator Octagonal with Octagonal Back



Cedar Ventilator Round with Octagonal Back



Cedar Ventilator Keystone Square Back Flat Mould



Cedar Ventilator Rectangular Octagonal with Rectangular Back



Cedar Ventilator Rectangular Round with Rectangular Back



Cedar Ventilator Rectangular Peak with Rectangular Back



Cedar Ventilator Rectangular



Cedar Ventilator Half Round with Rectangular Back



Cedar Ventilator Half Round Dripsill with Rectangular Back



Cedar Ventilator Rectangular Dripsill



Ceda