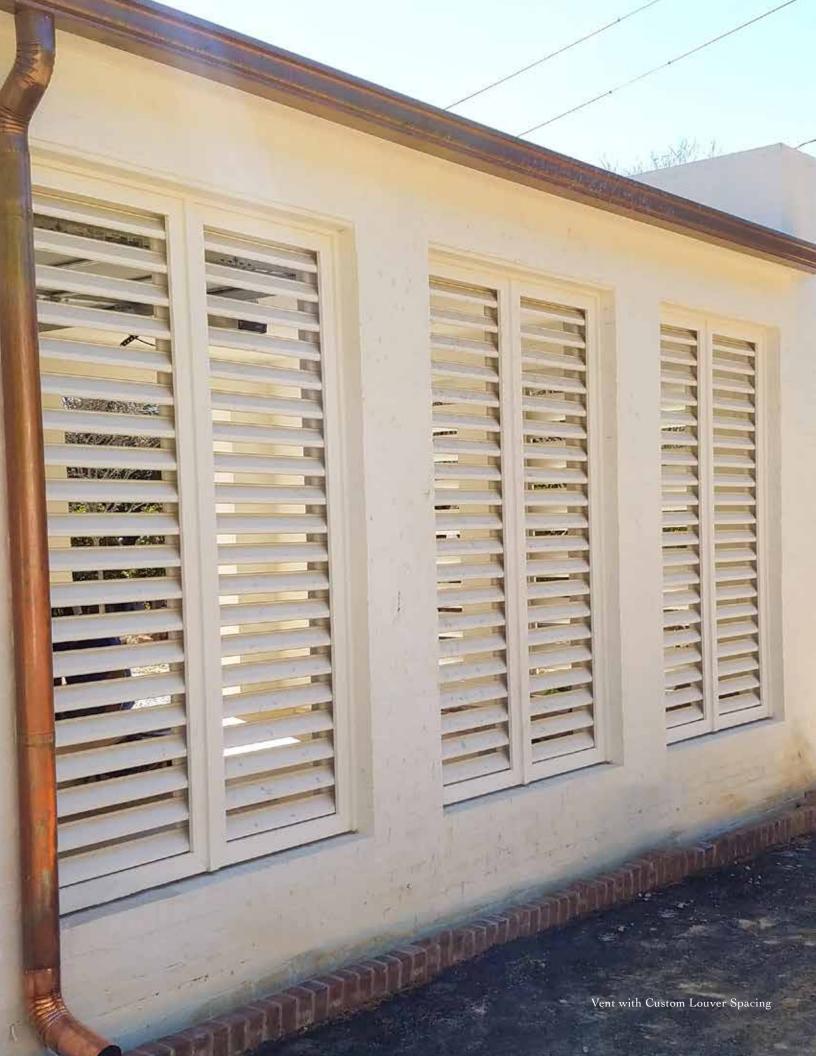

#### **VENTILATORS**

Created from clear Western Red Cedar, ventilators are constructed for both style and function. Vents feature a rain stop louver designed to prevent wind driven rain from entering the vented space.