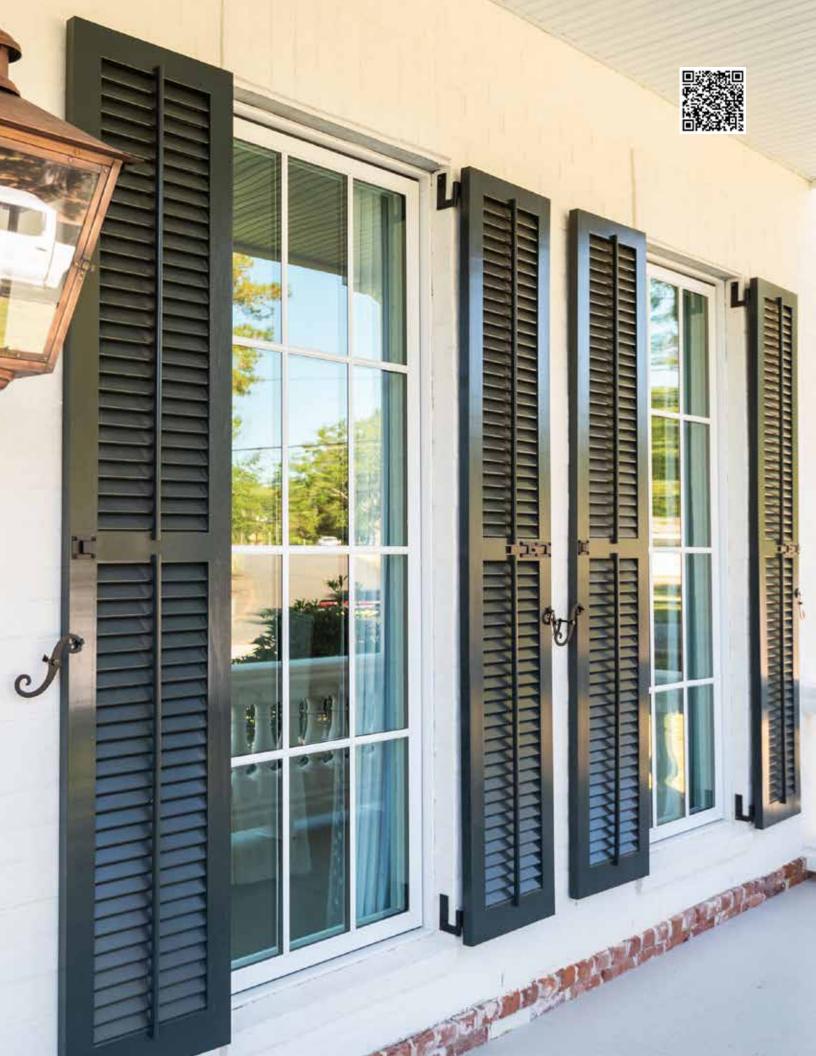

## FIXED LOUVER SHUTTERS

Crafted to be as functional as they are beautiful, fixed louver shutters are designed to hang on functional hardware. Shutters are built to exact size to perfectly fit each window. Every feature can be specified: louver size, number and placement of cross rails, endless color options.

Beauty lives in the details of these shutters. The angles created by the hand placed louvers bend light and shadows into lines that enhance any facade. Functional hinge mounting adds a true beauty and 3rd dimension that shouts authenticity and function.

LEFT: Standard Fixed Louver MIDDLE: DesignLine Fixed Louver

RIGHT: Standard Fixed Louver

TOP RIGHT: Premium Fiberglass Composite with 1-7/8" Louvers

| Fixed-Louver Shutter Options        |                  |                   |                               |                         |                                         |                               |                                               |          |      |       |                          |                         |                |
|-------------------------------------|------------------|-------------------|-------------------------------|-------------------------|-----------------------------------------|-------------------------------|-----------------------------------------------|----------|------|-------|--------------------------|-------------------------|----------------|
|                                     | MAXIMUM<br>WIDTH | MAXIMUM<br>HEIGHT | MULTIPLE<br>LOUVER<br>OPTIONS | FLUSH STILE<br>AND RAIL | BEADED<br>STILE AND<br>RECESSED<br>RAIL | ADDITIONAL<br>WOOD<br>SPECIES | SHUTTER<br>FRAME<br>THICKNESS<br>MODIFICATION | SHIP LAP | TRIM | HORNS | ARCH<br>OR<br>RAKE       | FALSE<br>CONTROL<br>ROD | MOUSE<br>HOLES |
| STANDARD                            | 22               | 90                |                               | Х                       |                                         |                               |                                               | Х        | Х    | Х     | Х                        | Х                       | Χ              |
| HEAVY DUTY                          | 30               | 132               |                               |                         | Х                                       | х                             | х                                             | х        | х    | х     | Х                        | х                       | Х              |
| DESIGNLINE                          | 30               | 132               | Х                             | Х                       |                                         | Х                             | Х                                             | Х        | Х    | Х     | Х                        | Х                       | Х              |
| PREMIMUM<br>FIBERGLASS<br>COMPOSITE | 30               | 108               | х                             | х                       |                                         |                               |                                               |          |      |       | LIMITED<br>TO 6"<br>DROP | х                       | х              |