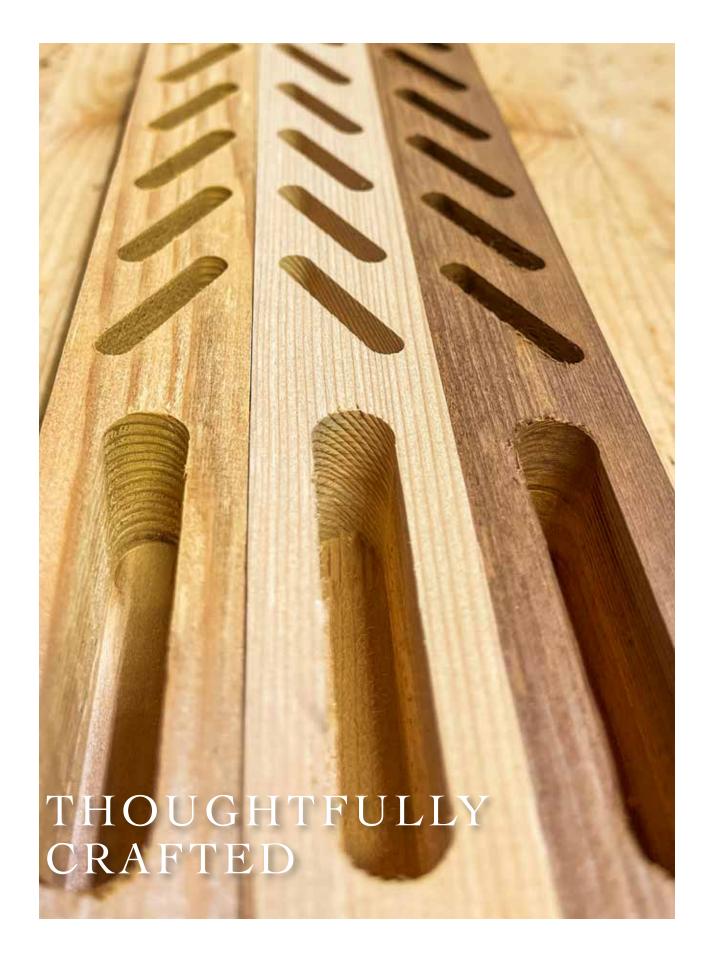

#### A house is not a home until it reflects those inside.

Specialized CNC equipment coupled with AutoCAD design enables Southern Shutter Company to offer almost unlimited customization throughout the manufacturing process. Customers can pre-finish projects with a choice of national paint brand colors or match to swatch. Both functional and simulated function shutters require the right hardware to enhance appearance of any facade. Let our shutter professionals thoughtfully craft your quality shutter project.