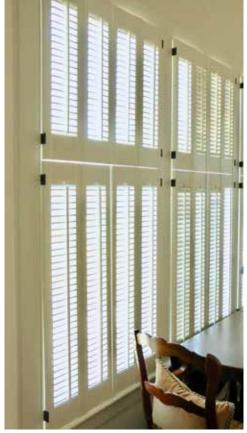

# MOVABLE LOUVER SHUTTERS

Movable louver shutters grace historic homes and new structures alike. An early design that evokes the historic charm of New England and Southern styled homes. The authenticity of the movable louver shutters and functional hardware bring a welcoming aesthetic of a slower and sweeter way of life.

A favorite of designers, movable louvers are often used to enclose porches and outdoor spaces to create a cottage feel while helping control the elements and privacy.

**TOP:** Heavy Duty Movable Louver 2-1/2" Louver

**BOTTOM:** Heavy Duty Movable Louver 2-1/2" Louver

RIGHT: Heavy Duty Movable Louver 1-7/8" Louver

Movable louvers are often hung on traditional windows and offer design options for outdoor living spaces where control over privacy, view, and the elements are required. Available in three louver sizes, these shutters are perfect for creating cozy porches or outdoor spaces.