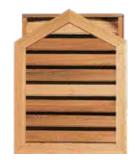

#### **VENTILATORS**

Created from clear Western Red Cedar, ventilators are constructed for both style and function. Vents feature a rain stop louver designed to prevent wind driven rain from entering the vented space.

Cedar Ventilator Octagonal with Square Back

Cedar Ventilator Octagonal with Octagonal Back

Cedar Ventilator Round with Octagonal Back

Cedar Ventilator Keystone Square Back Flat Mould

Cedar Ventilator Rectangular Octagonal with Rectangular Back

Cedar Ventilator Rectangular Round with Rectangular Back

Cedar Ventilator Rectangular Peak with Rectangular Back

Cedar Ventilator Rectangular

Cedar Ventilator Half Round with Rectangular Back

Cedar Ventilator Half Round Dripsill with Rectangular Back