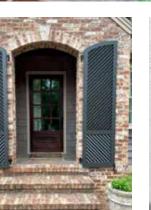

## FIXED LOUVER SHUTTERS

Crafted to be as functional as they are beautiful, fixed louver shutters are designed to hang on functional hardware. Shutters are built to exact size to perfectly fit each window. Every feature can be specified: louver size, number and placement of cross rails, endless color options.

Beauty lives in the details of these shutters. The angles created by the hand placed louvers bend light and shadows into lines that enhance any facade. Functional hinge mounting adds a true beauty and 3rd dimension that shouts authenticity and function.