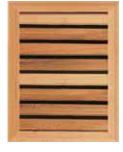

## FIXED LOUVER SHUTTERS

Crafted to be as functional as they are beautiful, fixed louver shutters are designed to hang on functional hardware. Shutters are built to exact size to perfectly fit each window. Every feature can be specified: louver size, number and placement of cross rails, endless color options.

Beauty lives in the details of these shutters. The angles created by the hand placed louvers bend light and shadows into lines that enhance any facade. Functional hinge mounting adds a true beauty and 3rd dimension that shouts authenticity and function.

LEFT: Standard Fixed Louver MIDDLE: DesignLine Fixed Louver

RIGHT: Standard Fixed Louver

TOP RIGHT: Premium Fiberglass Composite with 1-7/8" Louvers

| Fixed-Louver Shutter Options        |                  |                   |                               |                         |                                         |                               |                                               |          |      |       |                          |                         |                |
|-------------------------------------|------------------|-------------------|-------------------------------|-------------------------|-----------------------------------------|-------------------------------|-----------------------------------------------|----------|------|-------|--------------------------|-------------------------|----------------|
|                                     | MAXIMUM<br>WIDTH | MAXIMUM<br>HEIGHT | MULTIPLE<br>LOUVER<br>OPTIONS | FLUSH STILE<br>AND RAIL | BEADED<br>STILE AND<br>RECESSED<br>RAIL | ADDITIONAL<br>WOOD<br>SPECIES | SHUTTER<br>FRAME<br>THICKNESS<br>MODIFICATION | SHIP LAP | TRIM | HORNS | ARCH<br>OR<br>RAKE       | FALSE<br>CONTROL<br>ROD | MOUSE<br>HOLES |
| STANDARD                            | 22               | 90                |                               | Х                       |                                         |                               |                                               | Х        | Х    | Х     | Х                        | Х                       | Χ              |
| HEAVY DUTY                          | 30               | 132               |                               |                         | Х                                       | х                             | х                                             | х        | х    | х     | Х                        | х                       | Х              |
| DESIGNLINE                          | 30               | 132               | Х                             | Х                       |                                         | Х                             | Х                                             | Х        | Х    | Х     | Х                        | Х                       | Х              |
| PREMIMUM<br>FIBERGLASS<br>COMPOSITE | 30               | 108               | х                             | х                       |                                         |                               |                                               |          |      |       | LIMITED<br>TO 6"<br>DROP | х                       | х              |