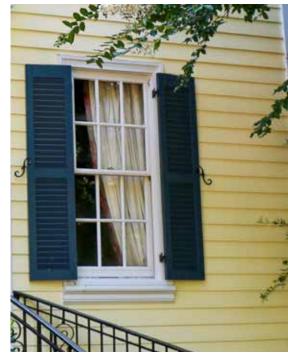

## FIXED LOUVER SHUTTERS

Crafted to be as functional as they are beautiful, fixed louver shutters are designed to hang on functional hardware. Shutters are built to exact size to perfectly fit each window. Every feature can be specified: louver size, number and placement of cross rails, endless color options.

Beauty lives in the details of these shutters. The angles created by the hand placed louvers bend light and shadows into lines that enhance any facade. Functional hinge mounting adds a true beauty and 3rd dimension that shouts authenticity and function.

LEFT: Standard Fixed Louver MIDDLE: DesignLine Fixed Louver

RIGHT: Standard Fixed Louver

TOP RIGHT: Premium Fiberglass Composite with 1-7/8" Louvers

| Fixed-Louver Shutter Options        |                  |                   |                               |                         |                                         |                               |                                               |          |      |       |                          |                         |                |
|-------------------------------------|------------------|-------------------|-------------------------------|-------------------------|-----------------------------------------|-------------------------------|-----------------------------------------------|----------|------|-------|--------------------------|-------------------------|----------------|
|                                     | MAXIMUM<br>WIDTH | MAXIMUM<br>HEIGHT | MULTIPLE<br>LOUVER<br>OPTIONS | FLUSH STILE<br>AND RAIL | BEADED<br>STILE AND<br>RECESSED<br>RAIL | ADDITIONAL<br>WOOD<br>SPECIES | SHUTTER<br>FRAME<br>THICKNESS<br>MODIFICATION | SHIP LAP | TRIM | HORNS | ARCH<br>OR<br>RAKE       | FALSE<br>CONTROL<br>ROD | MOUSE<br>HOLES |
| STANDARD                            | 22               | 90                |                               | Х                       |                                         |                               |                                               | Х        | Х    | Х     | Х                        | Х                       | Χ              |
| HEAVY DUTY                          | 30               | 132               |                               |                         | Х                                       | х                             | х                                             | х        | х    | х     | Х                        | х                       | Х              |
| DESIGNLINE                          | 30               | 132               | Х                             | Х                       |                                         | Х                             | Х                                             | Х        | Х    | Х     | Х                        | Х                       | Х              |
| PREMIMUM<br>FIBERGLASS<br>COMPOSITE | 30               | 108               | х                             | х                       |                                         |                               |                                               |          |      |       | LIMITED<br>TO 6"<br>DROP | х                       | х              |