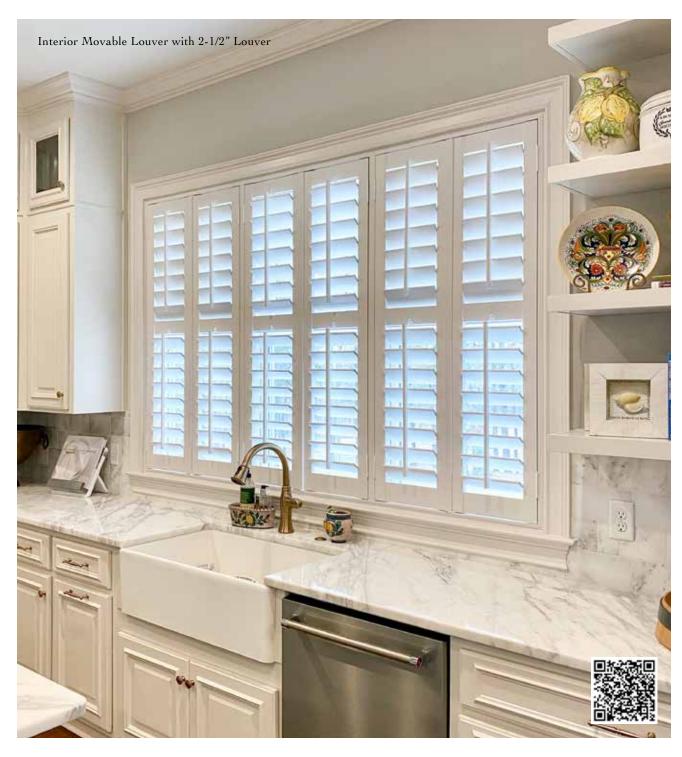

## SOPHISTICATION & DURABILITY

Interior movable louver shutters are available in 1-7/8",2-1/2", 3-1/2", and 4-1/2". Larger louvers allow for greater light and visibility. Finished with specified national brand colors or match to swatch for the perfect color.

TOP: 3-1/2" Interior Movable Louver BOTTOM: 1-7/8" Interior Movable Louver

While clean and crisp white has been a common feature of interior shutters, darker colors and natural stains have modernized this classic style.