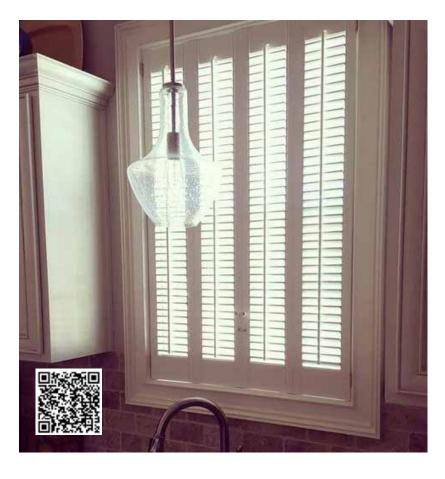

## SOPHISTICATION & DURABILITY

Interior movable louver shutters are available in 1-7/8",2-1/2", 3-1/2", and 4-1/2". Larger louvers allow for greater light and visibility. Finished with specified national brand colors or match to swatch for the perfect color.

TOP: 3-1/2" Interior Movable Louver BOTTOM: 1-7/8" Interior Movable Louver

While clean and crisp white has been a common feature of interior shutters, darker colors and natural stains have modernized this classic style.