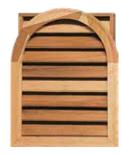

#### **VENTILATORS**

Created from clear Western Red Cedar, ventilators are constructed for both style and function. Vents feature a rain stop louver designed to prevent wind driven rain from entering the vented space.

Cedar Ventilator Octagonal with Square Back

Cedar Ventilator Octagonal with Octagonal Back

Cedar Ventilator Round with Octagonal Back

Cedar Ventilator Keystone Square Back Flat Mould

Cedar Ventilator Rectangular Octagonal with Rectangular Back

Cedar Ventilator Rectangular Round with Rectangular Back

Cedar Ventilator Rectangular Peak with Rectangular Back

Cedar Ventilator Rectangular

Cedar Ventilator Half Round with Rectangular Back

Cedar Ventilator Half Round Dripsill with Rectangular Back