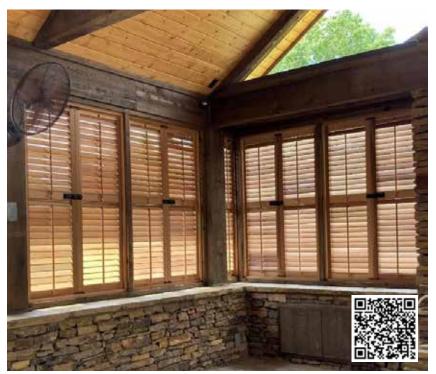

## FIXED LOUVER SHUTTERS

Crafted to be as functional as they are beautiful, fixed louver shutters are designed to hang on functional hardware. Shutters are built to exact size to perfectly fit each window. Every feature can be specified: louver size, number and placement of cross rails, endless color options.

Beauty lives in the details of these shutters. The angles created by the hand placed louvers bend light and shadows into lines that enhance any facade. Functional hinge mounting adds a true beauty and 3rd dimension that shouts authenticity and function.

LEFT: Standard Fixed Louver MIDDLE: DesignLine Fixed Louver

RIGHT: Standard Fixed Louver

TOP RIGHT: Premium Fiberglass Composite with 1-7/8" Louvers

| Fixed-Louver Shutter Options        |                  |                   |                               |                         |                                         |                               |                                               |          |      |       |                          |                         |                |
|-------------------------------------|------------------|-------------------|-------------------------------|-------------------------|-----------------------------------------|-------------------------------|-----------------------------------------------|----------|------|-------|--------------------------|-------------------------|----------------|
|                                     | MAXIMUM<br>WIDTH | MAXIMUM<br>HEIGHT | MULTIPLE<br>LOUVER<br>OPTIONS | FLUSH STILE<br>AND RAIL | BEADED<br>STILE AND<br>RECESSED<br>RAIL | ADDITIONAL<br>WOOD<br>SPECIES | SHUTTER<br>FRAME<br>THICKNESS<br>MODIFICATION | SHIP LAP | TRIM | HORNS | ARCH<br>OR<br>RAKE       | FALSE<br>CONTROL<br>ROD | MOUSE<br>HOLES |
| STANDARD                            | 22               | 90                |                               | Х                       |                                         |                               |                                               | Х        | Х    | Х     | Х                        | Х                       | Χ              |
| HEAVY DUTY                          | 30               | 132               |                               |                         | Х                                       | х                             | х                                             | х        | х    | х     | Х                        | х                       | Х              |
| DESIGNLINE                          | 30               | 132               | Х                             | Х                       |                                         | Х                             | Х                                             | Х        | Х    | Х     | Х                        | Х                       | Х              |
| PREMIMUM<br>FIBERGLASS<br>COMPOSITE | 30               | 108               | х                             | х                       |                                         |                               |                                               |          |      |       | LIMITED<br>TO 6"<br>DROP | х                       | х              |