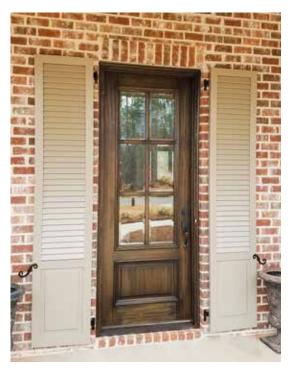

#### Fixed Louver Shutters

Wood and Premium Fiberglass Composite

#### Paneled & Combination Shutters

Wood and Premium Fiberglass Composite

Movable Louver Shutters

Board & Batten Shutters

Wood and Composite

Bahama Shutters

Wood and Premium Fiberglass Composite

BOTTOM LEFT: 1 7/8 Louver DesignLine with Copper Cap
BOTTOM RIGHT: Premium Fiberglass Composite Fixed Louver