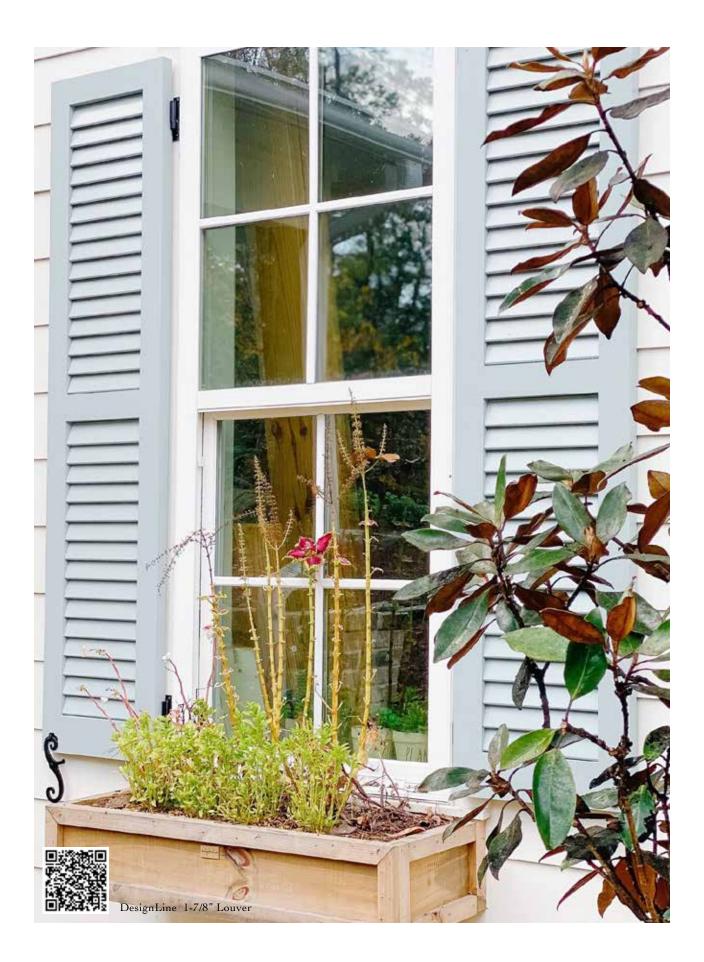

## FIXED LOUVER SHUTTERS

Crafted to be as functional as they are beautiful, fixed louver shutters are designed to hang on functional hardware. Shutters are built to exact size to perfectly fit each window. Every feature can be specified: louver size, number and placement of cross rails, endless color options.

LEFT: Standard Fixed Louver MIDDLE: DesignLine Fixed Louver

RIGHT: Standard Fixed Louver

TOP RIGHT: Premium Fiberglass Composite with 1-7/8" Louvers

| Fixed-Louver Shutter Options        |                  |                   |                               |                         |                                         |                               |                                               |          |      |       |                          |                         |                |
|-------------------------------------|------------------|-------------------|-------------------------------|-------------------------|-----------------------------------------|-------------------------------|-----------------------------------------------|----------|------|-------|--------------------------|-------------------------|----------------|
|                                     | MAXIMUM<br>WIDTH | MAXIMUM<br>HEIGHT | MULTIPLE<br>LOUVER<br>OPTIONS | FLUSH STILE<br>AND RAIL | BEADED<br>STILE AND<br>RECESSED<br>RAIL | ADDITIONAL<br>WOOD<br>SPECIES | SHUTTER<br>FRAME<br>THICKNESS<br>MODIFICATION | SHIP LAP | TRIM | HORNS | ARCH<br>OR<br>RAKE       | FALSE<br>CONTROL<br>ROD | MOUSE<br>HOLES |
| STANDARD                            | 22               | 90                |                               | Х                       |                                         |                               |                                               | Х        | Х    | Х     | Х                        | Х                       | Χ              |
| HEAVY DUTY                          | 30               | 132               |                               |                         | Х                                       | х                             | х                                             | х        | х    | х     | Х                        | х                       | Х              |
| DESIGNLINE                          | 30               | 132               | Х                             | Х                       |                                         | Х                             | Х                                             | Х        | Х    | Х     | Х                        | Х                       | Х              |
| PREMIMUM<br>FIBERGLASS<br>COMPOSITE | 30               | 108               | х                             | х                       |                                         |                               |                                               |          |      |       | LIMITED<br>TO 6"<br>DROP | х                       | х              |