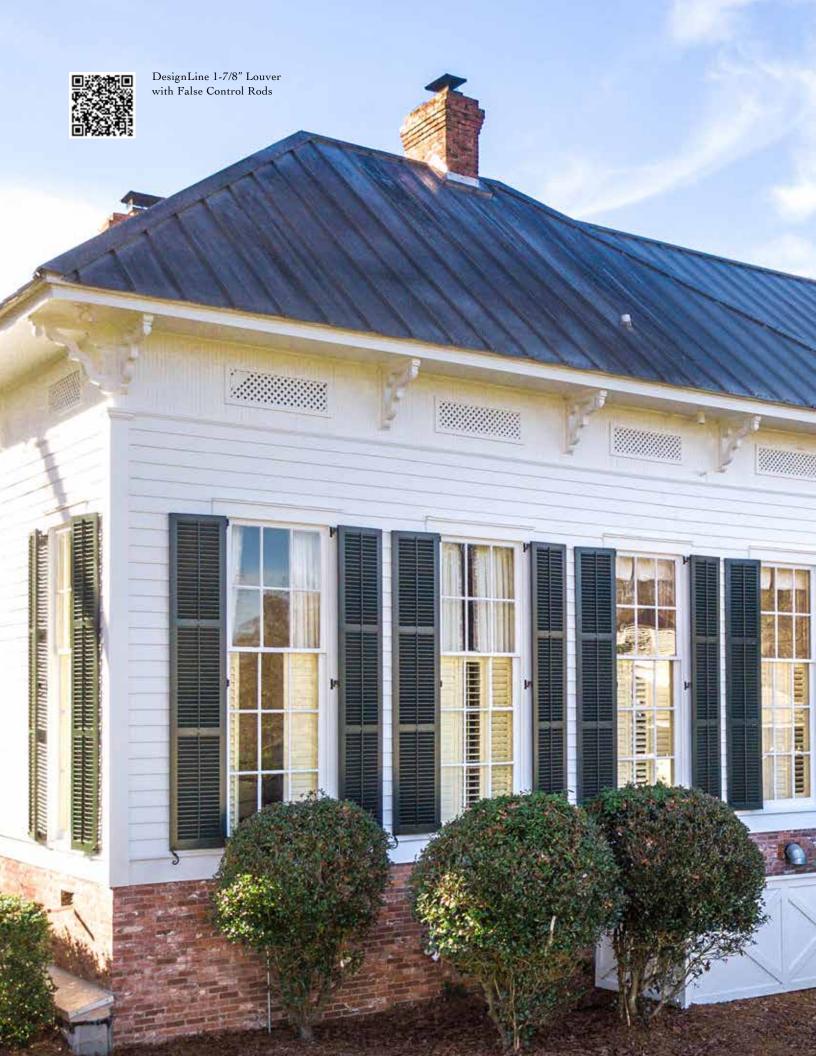

# MOVABLE LOUVER SHUTTERS

Movable louver shutters grace historic homes and new structures alike. An early design that evokes the historic charm of New England and Southern styled homes. The authenticity of the movable louver shutters and functional hardware bring a welcoming aesthetic of a slower and sweeter way of life.

LEFT: DesignLine 2-1/2" Louver with False Control Rod MIDDLE: Heavy Duty Movable Louver with 2-1/2" Louver RIGHT: DesignLine 2-1/2" Louver with False Control Rod