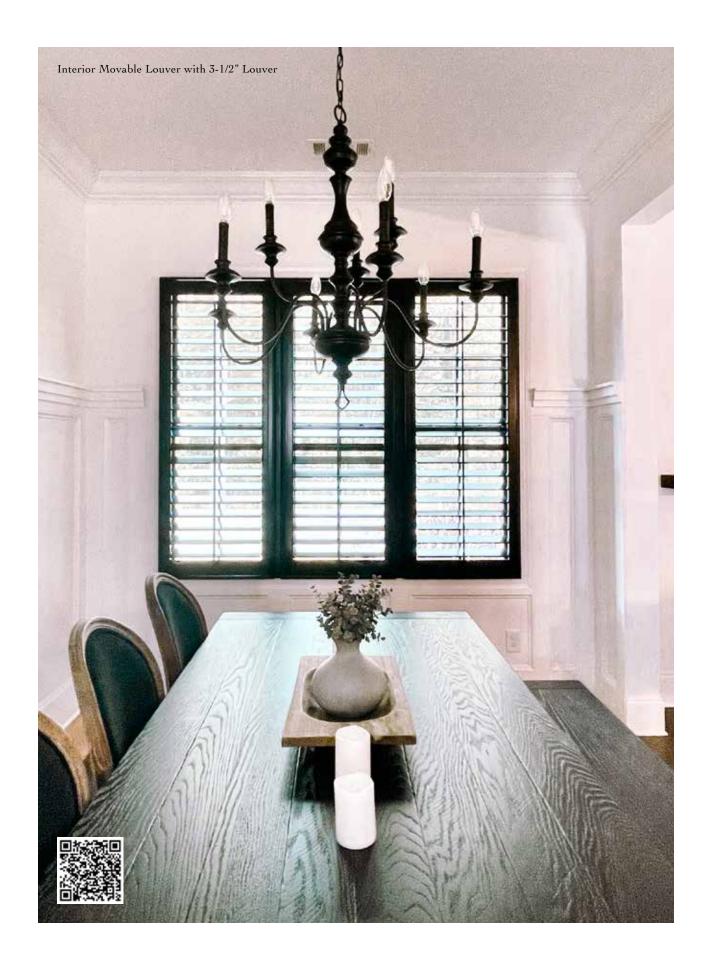

## SOPHISTICATION & DURABILITY

Interior movable louver shutters are available in 1-7/8",2-1/2", 3-1/2", and 4-1/2". Larger louvers allow for greater light and visibility. Finished with specified national brand colors or match to swatch for the perfect color.

TOP: 3-1/2" Interior Movable Louver BOTTOM: 1-7/8" Interior Movable Louver

While clean and crisp white has been a common feature of interior shutters, darker colors and natural stains have modernized this classic style.