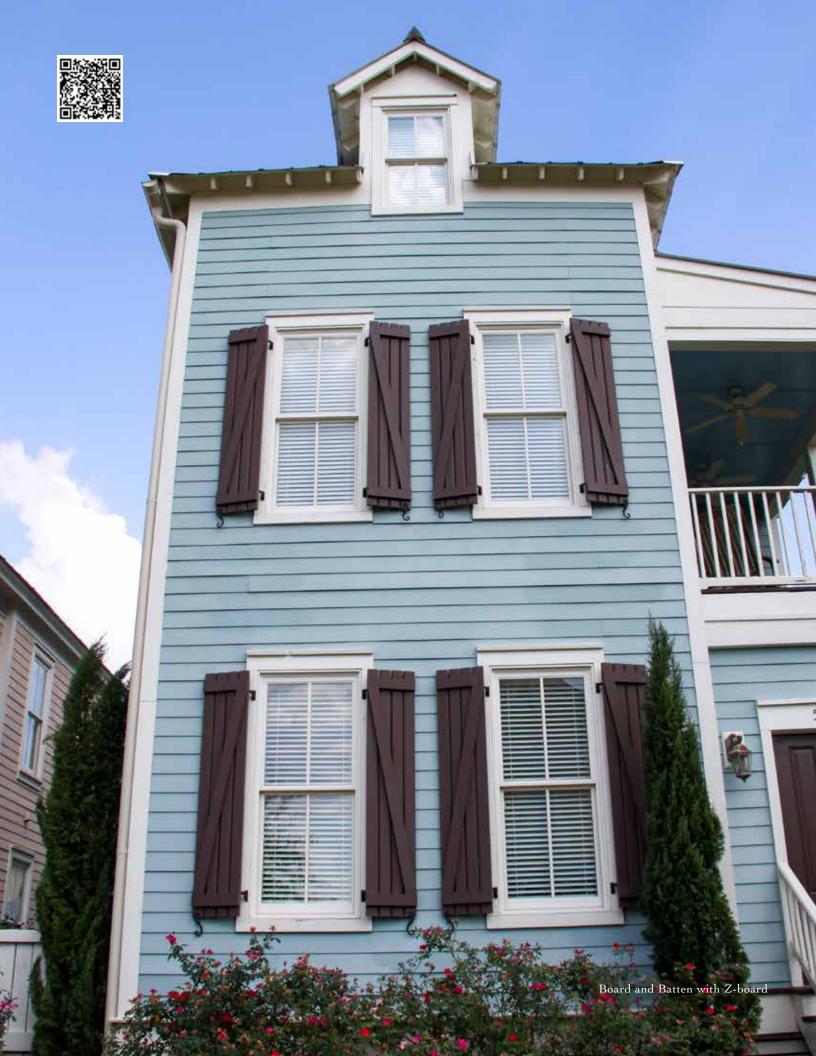

# BOARD & BATTEN SHUTTERS

Board and batten shutters are manufactured in a customizable design. The number of vertical boards can be specified along with batten placements, allowing this shutter to be tailored to match windows of all shapes and configurations.

Board and batten shutters offer a unique aesthetic sure to enhance cottage, farm house, French colonial and many other architectural styles.

TOP: Composite Board and Batten

BOTTOM LEFT: Arched Board and Batten

BOTTOM RIGHT: Board and Batten

| Board & Batten Shutter Options |                  |                   |                               |                    |         |  |  |  |  |
|--------------------------------|------------------|-------------------|-------------------------------|--------------------|---------|--|--|--|--|
|                                | MAXIMUM<br>WIDTH | MAXIMUM<br>HEIGHT | ADDITIONAL<br>WOOD<br>SPECIES | ARCH<br>OR<br>RAKE | Z-BOARD |  |  |  |  |
| WOOD                           | 36               | 132               | X                             | Х                  | Х       |  |  |  |  |
| COMPOSITE                      | 24               | 90                |                               | Х                  | X       |  |  |  |  |