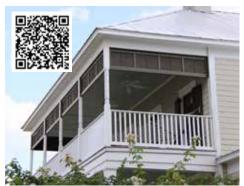

# MOVABLE LOUVER SHUTTERS

Movable louver shutters grace historic homes and new structures alike. An early design that evokes the historic charm of New England and Southern styled homes. The authenticity of the movable louver shutters and functional hardware bring a welcoming aesthetic of a slower and sweeter way of life.

A favorite of designers, movable louvers are often used to enclose porches and outdoor spaces to create a cottage feel while helping control the elements and privacy.

**TOP:** Heavy Duty Movable Louver 2-1/2" Louver