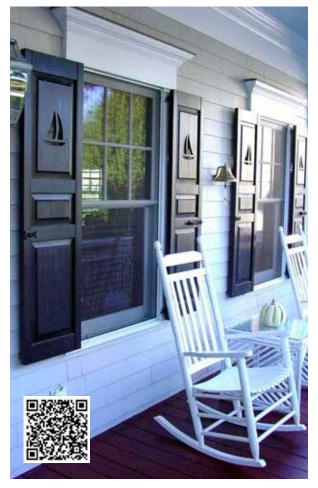

#### CUSTOMIZATION

Custom shutters may be manufactured to specification or base products may be customized with arches, panel cutouts, false control rods, ship-lapped stiles, stile horns and/or custom sized components. Finishing options are available in an endless pallet of custom colors.

#### HARDWARE

Custom hardware offers beauty and functionality that handcrafted shutters deserve.