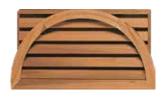

## BAHAMA SHUTTERS

Bahama shutters are regularly used to invoke a coastal cottage charm in a beach setting. Modern architectural styles also utilize this style to add color, depth and texture to modern facades. Top mounted bahama shutters may be used in various lengths to add a decorative element to porch structures as well as any window. The spandrels (top of porch) application and partial window coverage are a few of our favorite applications.

Shutter walls/blinds are a perfect solution to provide privacy or shading for outdoor spaces.

TOP: Heavy Duty Bahama MIDDLE: DesignLine Spandrel with 1-7/8 Louver

BOTTOM: Heavy Duty Bahama

TOP: Heavy Duty Bahama Spandrel BOTTOM: DesignLine Fixed Louver Bahama

| Bahama Shutter Options              |                  |                   |                               |                         |                               |                                               |      |                    |                         |
|-------------------------------------|------------------|-------------------|-------------------------------|-------------------------|-------------------------------|-----------------------------------------------|------|--------------------|-------------------------|
|                                     | MAXIMUM<br>WIDTH | MAXIMUM<br>HEIGHT | MULTIPLE<br>LOUVER<br>OPTIONS | FLUSH STILE<br>AND RAIL | ADDITIONAL<br>WOOD<br>SPECIES | SHUTTER<br>FRAME<br>THICKNESS<br>MODIFICATION | TRIM | ARCH<br>OR<br>RAKE | FALSE<br>CONTROL<br>ROD |
| HEAVY DUTY                          | Varies           | 132               |                               | Х                       | Х                             | Х                                             | Х    | Х                  | Х                       |
| DESIGNLINE                          | Varies           | 132               | х                             | x                       | x                             | x                                             | Х    | х                  | Х                       |
| PREMIMUM<br>FIBERGLASS<br>COMPOSITE | 60               | 108               | х                             | X                       |                               |                                               |      |                    | х                       |
| HEAVY DUTY<br>MOVABLE<br>LOUVER     | 36               | 84                | Х                             | Х                       | Х                             | X                                             | Х    |                    |                         |