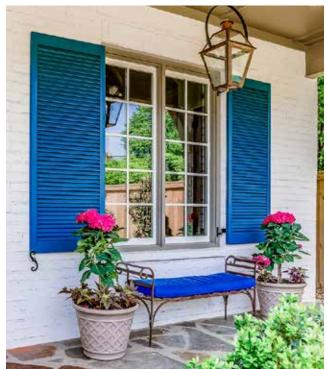

# MOVABLE LOUVER SHUTTERS

Movable louver shutters grace historic homes and new structures alike. An early design that evokes the historic charm of New England and Southern styled homes. The authenticity of the movable louver shutters and functional hardware bring a welcoming aesthetic of a slower and sweeter way of life.

**BOTTOM:** Heavy Duty Movable Louver 2-1/2" Louver

RIGHT: Heavy Duty Movable Louver 1-7/8" Louver

Movable louvers are often hung on traditional windows and offer design options for outdoor living spaces where control over privacy, view, and the elements are required. Available in three louver sizes, these shutters are perfect for creating cozy porches or outdoor spaces.