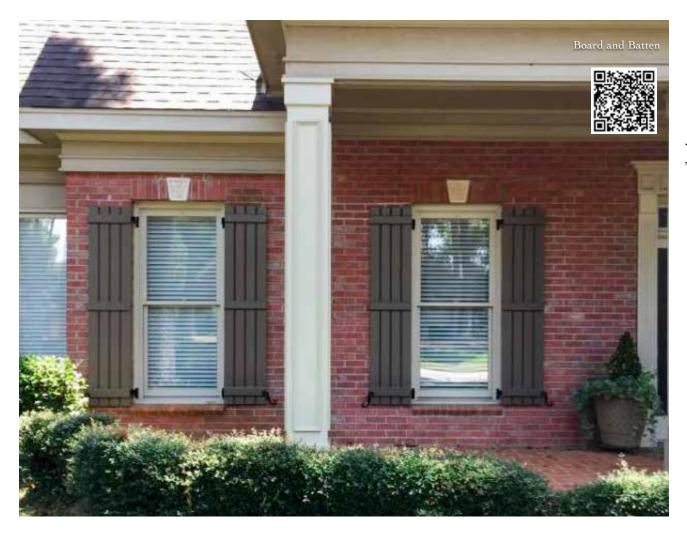

# BOARD & BATTEN SHUTTERS

Board and batten shutters are manufactured in a customizable design. The number of vertical boards can be specified along with batten placements, allowing this shutter to be tailored to match windows of all shapes and configurations.

Board and batten shutters offer a unique aesthetic sure to enhance cottage, farm house, French colonial and many other architectural styles.

TOP: Composite Board and Batten

BOTTOM LEFT: Arched Board and Batten

BOTTOM RIGHT: Board and Batten

| Board & Batten Shutter Options |                  |                   |                               |                    |         |  |  |  |  |
|--------------------------------|------------------|-------------------|-------------------------------|--------------------|---------|--|--|--|--|
|                                | MAXIMUM<br>WIDTH | MAXIMUM<br>HEIGHT | ADDITIONAL<br>WOOD<br>SPECIES | ARCH<br>OR<br>RAKE | Z-BOARD |  |  |  |  |
| WOOD                           | 36               | 132               | X                             | Х                  | Х       |  |  |  |  |
| COMPOSITE                      | 24               | 90                |                               | Х                  | X       |  |  |  |  |