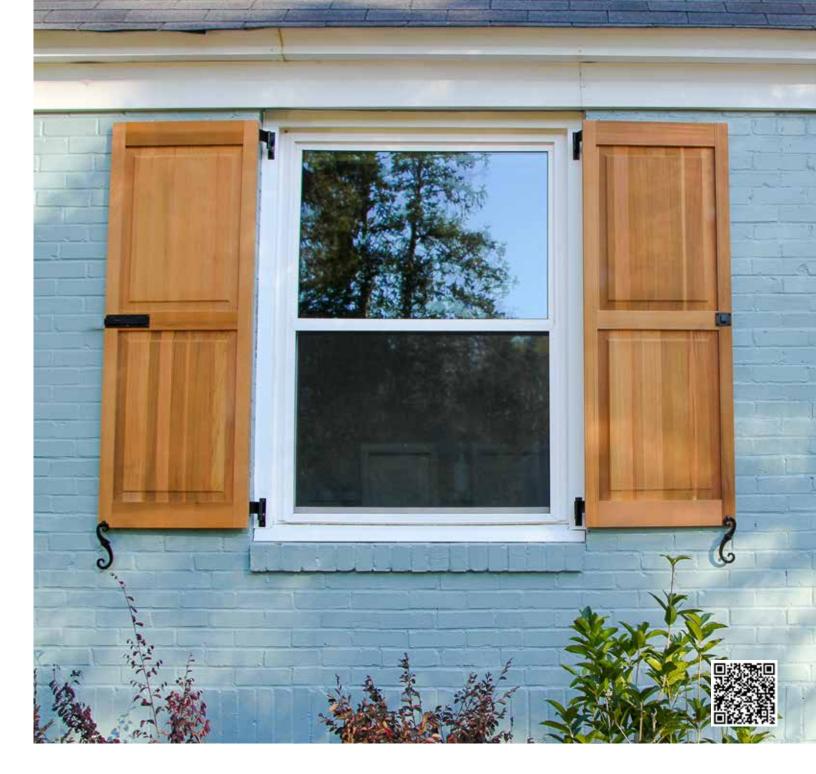

# PANELED & COMBINATION SHUTTERS

Paneled shutters enhance any structure. Available in a variety of panel options. Flat panel, raised panel, double-sided raised panel, and v-groove panels diagonal, vertical, and horizontal.

LEFT: DesignLine Fixed Louver/Panel Combination with 1-7/8" Louver

MIDDLE: Standard Flat Panel w/ Cutout

RIGHT: Standard Raised Panel

As functional as they are beautiful. Paneled shutters are designed to hang on functional hardware.

Shutters are built to the nearest 1/16th size to perfectly fit each window. Every feature can be specified: panel style, number and placement of cross rails, endless color options.

Paneled shutters have rail locations that are matched to the window's lockrail and transom placement to create a complimentary aesthetic.