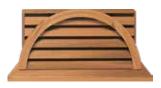

#### **VENTILATORS**

Created from clear Western Red Cedar, ventilators are constructed for both style and function. Vents feature a rain stop louver designed to prevent wind driven rain from entering the vented space.

Cedar Ventilator Octagonal with Square Back

Cedar Ventilator Octagonal with Octagonal Back

Cedar Ventilator Round with Octagonal Back

Cedar Ventilator Keystone Square Back Flat Mould

Cedar Ventilator Rectangular Octagonal with Rectangular Back