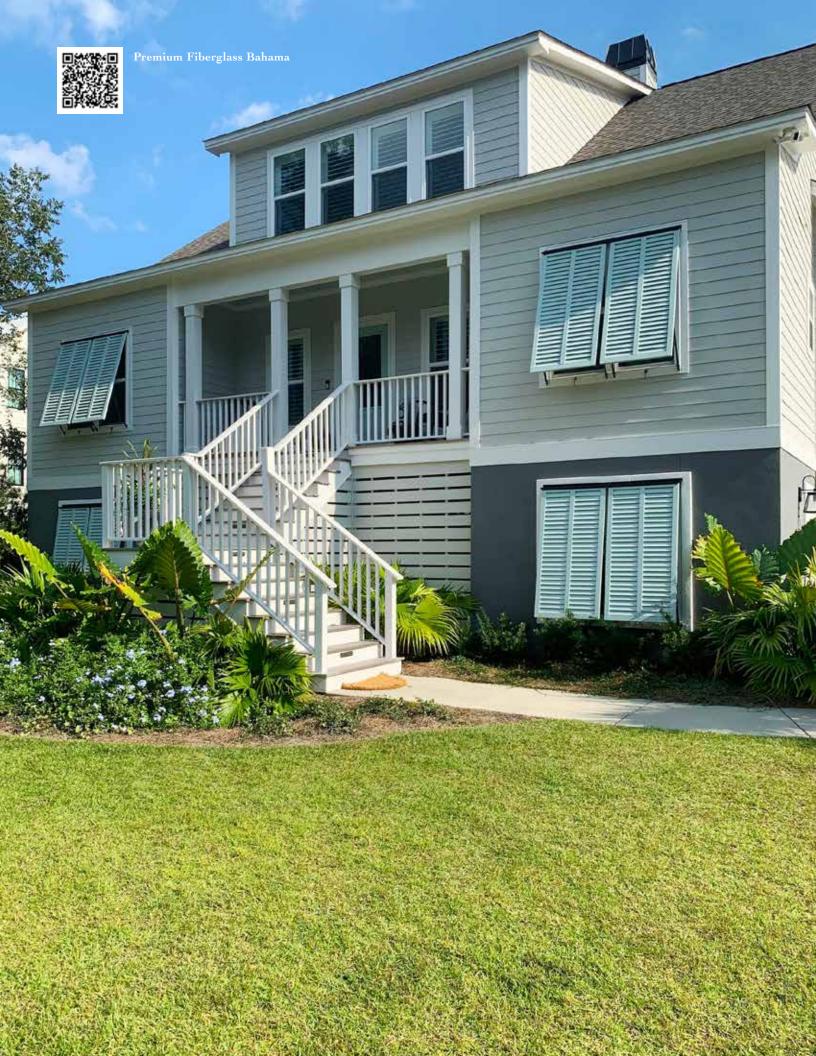

## BAHAMA SHUTTERS

Bahama shutters are regularly used to invoke a coastal cottage charm in a beach setting. Modern architectural styles also utilize this style to add color, depth and texture to modern facades. Top mounted bahama shutters may be used in various lengths to add a decorative element to porch structures as well as any window. The spandrels (top of porch) application and partial window coverage are a few of our favorite applications.

Shutter walls/blinds are a perfect solution to provide privacy or shading for outdoor spaces.

TOP: Heavy Duty Bahama MIDDLE: DesignLine Spandrel with 1-7/8 Louver

BOTTOM: Heavy Duty Bahama

TOP: Heavy Duty Bahama Spandrel BOTTOM: DesignLine Fixed Louver Bahama