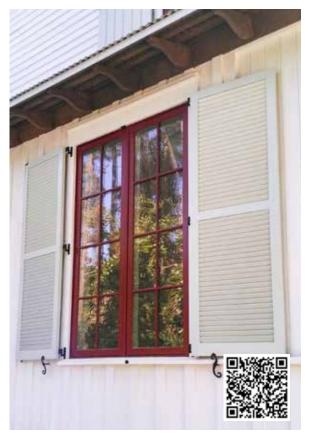

## FIXED LOUVER SHUTTERS

Crafted to be as functional as they are beautiful, fixed louver shutters are designed to hang on functional hardware. Shutters are built to exact size to perfectly fit each window. Every feature can be specified: louver size, number and placement of cross rails, endless color options.

Beauty lives in the details of these shutters. The angles created by the hand placed louvers bend light and shadows into lines that enhance any facade. Functional hinge mounting adds a true beauty and 3rd dimension that shouts authenticity and function.

LEFT: Standard Fixed Louver MIDDLE: DesignLine Fixed Louver

RIGHT: Standard Fixed Louver

TOP RIGHT: Premium Fiberglass Composite with 1-7/8" Louvers

| Fixed-Louver Shutter Options        |                  |                   |                               |                         |                                         |                               |                                               |          |      |       |                          |                         |                |
|-------------------------------------|------------------|-------------------|-------------------------------|-------------------------|-----------------------------------------|-------------------------------|-----------------------------------------------|----------|------|-------|--------------------------|-------------------------|----------------|
|                                     | MAXIMUM<br>WIDTH | MAXIMUM<br>HEIGHT | MULTIPLE<br>LOUVER<br>OPTIONS | FLUSH STILE<br>AND RAIL | BEADED<br>STILE AND<br>RECESSED<br>RAIL | ADDITIONAL<br>WOOD<br>SPECIES | SHUTTER<br>FRAME<br>THICKNESS<br>MODIFICATION | SHIP LAP | TRIM | HORNS | ARCH<br>OR<br>RAKE       | FALSE<br>CONTROL<br>ROD | MOUSE<br>HOLES |
| STANDARD                            | 22               | 90                |                               | Х                       |                                         |                               |                                               | Х        | Х    | Х     | Х                        | Х                       | Χ              |
| HEAVY DUTY                          | 30               | 132               |                               |                         | Х                                       | х                             | х                                             | х        | х    | х     | Х                        | х                       | Х              |
| DESIGNLINE                          | 30               | 132               | Х                             | Х                       |                                         | Х                             | Х                                             | Х        | Х    | Х     | Х                        | Х                       | Х              |
| PREMIMUM<br>FIBERGLASS<br>COMPOSITE | 30               | 108               | х                             | х                       |                                         |                               |                                               |          |      |       | LIMITED<br>TO 6"<br>DROP | х                       | х              |