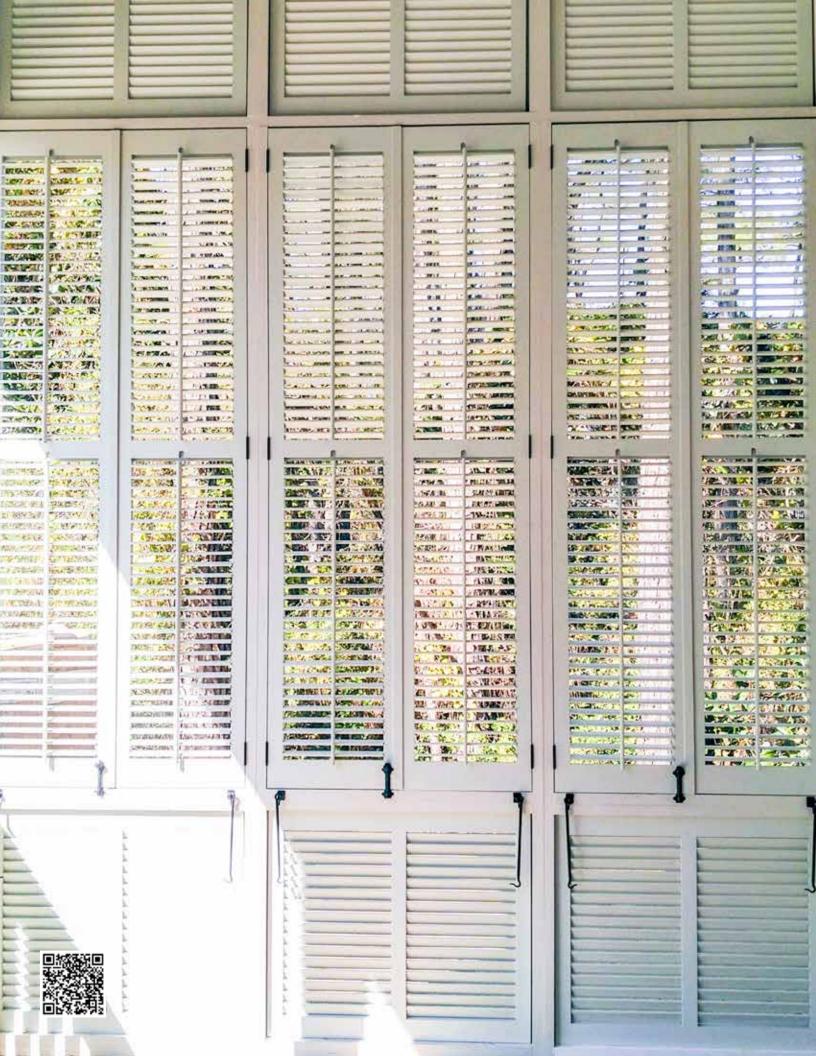

# MOVABLE LOUVER SHUTTERS

Movable louver shutters grace historic homes and new structures alike. An early design that evokes the historic charm of New England and Southern styled homes. The authenticity of the movable louver shutters and functional hardware bring a welcoming aesthetic of a slower and sweeter way of life.

A favorite of designers, movable louvers are often used to enclose porches and outdoor spaces to create a cottage feel while helping control the elements and privacy.

**TOP:** Heavy Duty Movable Louver 2-1/2" Louver

**BOTTOM:** Heavy Duty Movable Louver 2-1/2" Louver

RIGHT: Heavy Duty Movable Louver 1-7/8" Louver

Movable louvers are often hung on traditional windows and offer design options for outdoor living spaces where control over privacy, view, and the elements are required. Available in three louver sizes, these shutters are perfect for creating cozy porches or outdoor spaces.