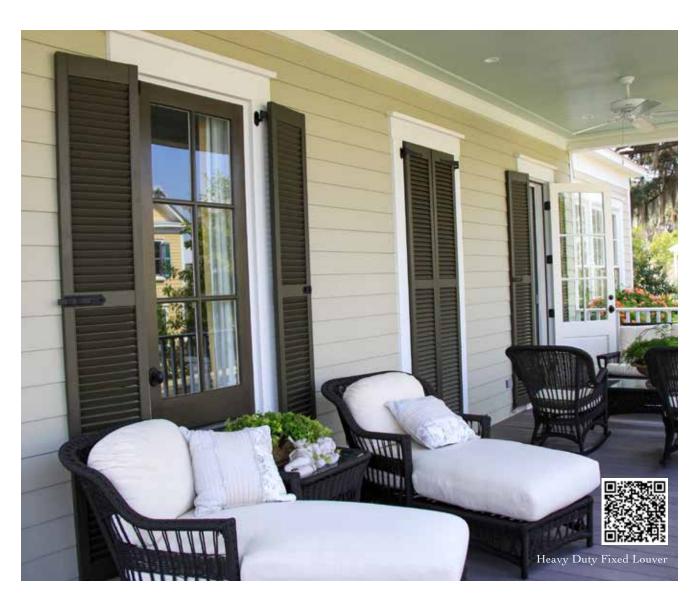

## FIXED LOUVER SHUTTERS

Crafted to be as functional as they are beautiful, fixed louver shutters are designed to hang on functional hardware. Shutters are built to exact size to perfectly fit each window. Every feature can be specified: louver size, number and placement of cross rails, endless color options.

LEFT: Standard Fixed Louver MIDDLE: DesignLine Fixed Louver

RIGHT: Standard Fixed Louver

TOP RIGHT: Premium Fiberglass Composite with 1-7/8" Louvers

| Fixed-Louver Shutter Options        |                  |                   |                               |                         |                                         |                               |                                               |          |      |       |                          |                         |                |
|-------------------------------------|------------------|-------------------|-------------------------------|-------------------------|-----------------------------------------|-------------------------------|-----------------------------------------------|----------|------|-------|--------------------------|-------------------------|----------------|
|                                     | MAXIMUM<br>WIDTH | MAXIMUM<br>HEIGHT | MULTIPLE<br>LOUVER<br>OPTIONS | FLUSH STILE<br>AND RAIL | BEADED<br>STILE AND<br>RECESSED<br>RAIL | ADDITIONAL<br>WOOD<br>SPECIES | SHUTTER<br>FRAME<br>THICKNESS<br>MODIFICATION | SHIP LAP | TRIM | HORNS | ARCH<br>OR<br>RAKE       | FALSE<br>CONTROL<br>ROD | MOUSE<br>HOLES |
| STANDARD                            | 22               | 90                |                               | Х                       |                                         |                               |                                               | Х        | Х    | Х     | Х                        | Х                       | Χ              |
| HEAVY DUTY                          | 30               | 132               |                               |                         | Х                                       | х                             | х                                             | х        | х    | х     | Х                        | х                       | Х              |
| DESIGNLINE                          | 30               | 132               | Х                             | Х                       |                                         | Х                             | Х                                             | Х        | Х    | Х     | Х                        | Х                       | Х              |
| PREMIMUM<br>FIBERGLASS<br>COMPOSITE | 30               | 108               | х                             | х                       |                                         |                               |                                               |          |      |       | LIMITED<br>TO 6"<br>DROP | х                       | х              |