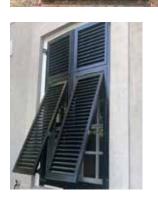

# MOVABLE LOUVER SHUTTERS

Movable louver shutters grace historic homes and new structures alike. An early design that evokes the historic charm of New England and Southern styled homes. The authenticity of the movable louver shutters and functional hardware bring a welcoming aesthetic of a slower and sweeter way of life.

A favorite of designers, movable louvers are often used to enclose porches and outdoor spaces to create a cottage feel while helping control the elements and privacy.

**TOP:** Heavy Duty Movable Louver 2-1/2" Louver

**BOTTOM:** Heavy Duty Movable Louver 2-1/2" Louver

RIGHT: Heavy Duty Movable Louver 1-7/8" Louver

Movable louvers are often hung on traditional windows and offer design options for outdoor living spaces where control over privacy, view, and the elements are required. Available in three louver sizes, these shutters are perfect for creating cozy porches or outdoor spaces.

LEFT: DesignLine 2-1/2" Louver with False Control Rod MIDDLE: Heavy Duty Movable Louver with 2-1/2" Louver RIGHT: DesignLine 2-1/2" Louver with False Control Rod