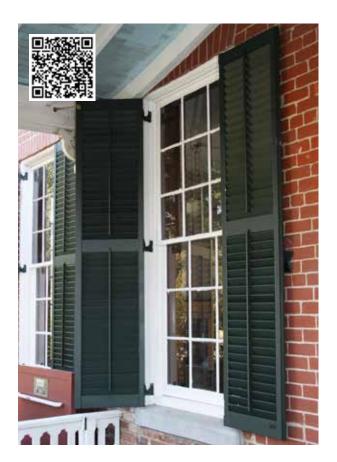

## FIXED LOUVER SHUTTERS

Crafted to be as functional as they are beautiful, fixed louver shutters are designed to hang on functional hardware. Shutters are built to exact size to perfectly fit each window. Every feature can be specified: louver size, number and placement of cross rails, endless color options.

Beauty lives in the details of these shutters. The angles created by the hand placed louvers bend light and shadows into lines that enhance any facade. Functional hinge mounting adds a true beauty and 3rd dimension that shouts authenticity and function.