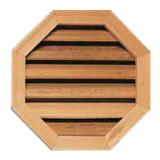

#### **VENTILATORS**

Created from clear Western Red Cedar, ventilators are constructed for both style and function. Vents feature a rain stop louver designed to prevent wind driven rain from entering the vented space.

Cedar Ventilator Octagonal with Square Back

Cedar Ventilator Octagonal with Octagonal Back

Cedar Ventilator Round with Octagonal Back

Cedar Ventilator Keystone Square Back Flat Mould

Cedar Ventilator Rectangular Octagonal with Rectangular Back