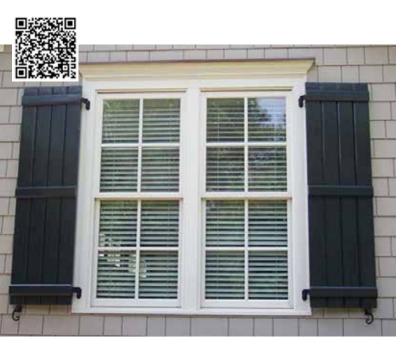

# BOARD & BATTEN SHUTTERS

Board and batten shutters are manufactured in a customizable design. The number of vertical boards can be specified along with batten placements, allowing this shutter to be tailored to match windows of all shapes and configurations.

Board and batten shutters offer a unique aesthetic sure to enhance cottage, farm house, French colonial and many other architectural styles.

TOP: Composite Board and Batten

BOTTOM LEFT: Arched Board and Batten