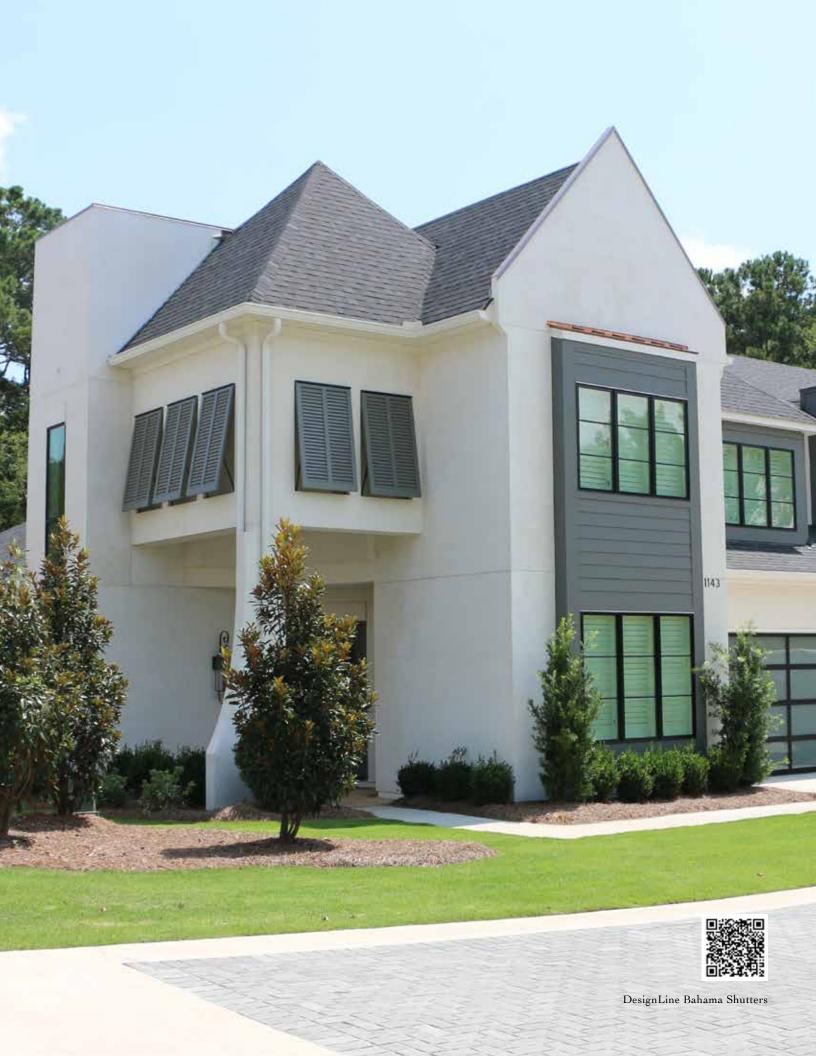

## BAHAMA SHUTTERS

Bahama shutters are regularly used to invoke a coastal cottage charm in a beach setting. Modern architectural styles also utilize this style to add color, depth and texture to modern facades. Top mounted bahama shutters may be used in various lengths to add a decorative element to porch structures as well as any window. The spandrels (top of porch) application and partial window coverage are a few of our favorite applications.

Shutter walls/blinds are a perfect solution to provide privacy or shading for outdoor spaces.

TOP: Heavy Duty Bahama MIDDLE: DesignLine Spandrel with 1-7/8 Louver

BOTTOM: Heavy Duty Bahama

TOP: Heavy Duty Bahama Spandrel BOTTOM: DesignLine Fixed Louver Bahama