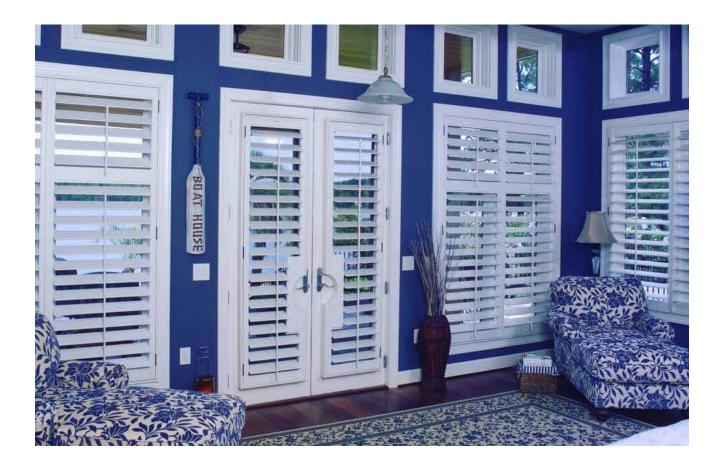

# MOVABLE LOUVER SHUTTERS

Movable louver shutters grace historic homes and new structures alike. An early design that evokes the historic charm of New England and Southern styled homes. The authenticity of the movable louver shutters and functional hardware bring a welcoming aesthetic of a slower and sweeter way of life.

A favorite of designers, movable louvers are often used to enclose porches and outdoor spaces to create a cottage feel while helping control the elements and privacy.

**TOP:** Heavy Duty Movable Louver 2-1/2" Louver

**BOTTOM:** Heavy Duty Movable Louver 2-1/2" Louver

RIGHT: Heavy Duty Movable Louver 1-7/8" Louver

Movable louvers are often hung on traditional windows and offer design options for outdoor living spaces where control over privacy, view, and the elements are required. Available in three louver sizes, these shutters are perfect for creating cozy porches or outdoor spaces.