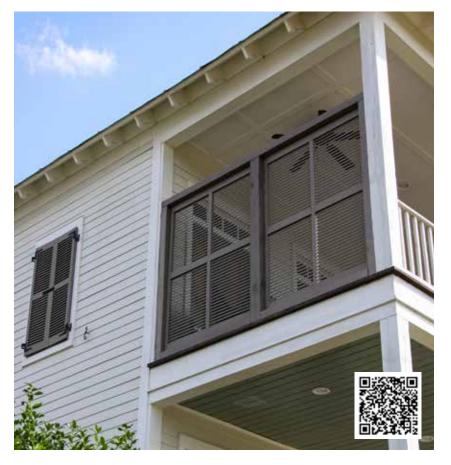

#### Paneled & Combination Shutters

Wood and Premium Fiberglass Composite

Movable Louver Shutters

Board & Batten Shutters

Wood and Composite

Bahama Shutters

Wood and Premium Fiberglass Composite

BOTTOM LEFT: 1 7/8 Louver DesignLine with Copper Cap
BOTTOM RIGHT: Premium Fiberglass Composite Fixed Louver

16 southernshutter.com