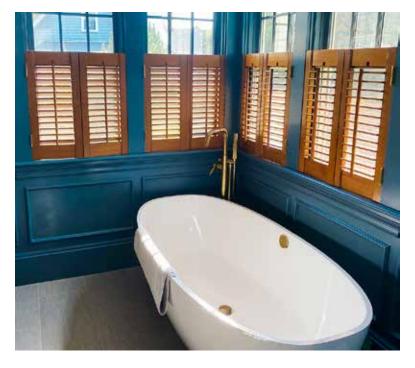

## SOPHISTICATION & DURABILITY

Interior movable louver shutters are available in 1-7/8",2-1/2", 3-1/2", and 4-1/2". Larger louvers allow for greater light and visibility. Finished with specified national brand colors or match to swatch for the perfect color.

TOP: 3-1/2" Interior Movable Louver BOTTOM: 1-7/8" Interior Movable Louver

While clean and crisp white has been a common feature of interior shutters, darker colors and natural stains have modernized this classic style.