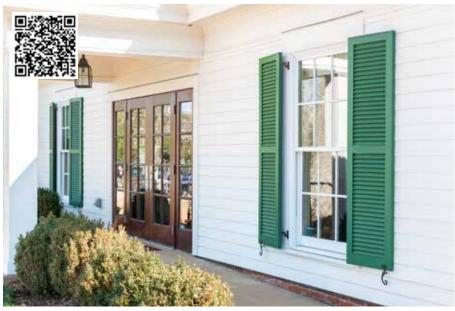

## FIXED LOUVER SHUTTERS

Crafted to be as functional as they are beautiful, fixed louver shutters are designed to hang on functional hardware. Shutters are built to exact size to perfectly fit each window. Every feature can be specified: louver size, number and placement of cross rails, endless color options.

Beauty lives in the details of these shutters. The angles created by the hand placed louvers bend light and shadows into lines that enhance any facade. Functional hinge mounting adds a true beauty and 3rd dimension that shouts authenticity and function.

LEFT: Standard Fixed Louver MIDDLE: DesignLine Fixed Louver

RIGHT: Standard Fixed Louver

TOP RIGHT: Premium Fiberglass Composite with 1-7/8" Louvers

| Fixed-Louver Shutter Options        |                  |                   |                               |                         |                                         |                               |                                               |          |      |       |                          |                         |                |
|-------------------------------------|------------------|-------------------|-------------------------------|-------------------------|-----------------------------------------|-------------------------------|-----------------------------------------------|----------|------|-------|--------------------------|-------------------------|----------------|
|                                     | MAXIMUM<br>WIDTH | MAXIMUM<br>HEIGHT | MULTIPLE<br>LOUVER<br>OPTIONS | FLUSH STILE<br>AND RAIL | BEADED<br>STILE AND<br>RECESSED<br>RAIL | ADDITIONAL<br>WOOD<br>SPECIES | SHUTTER<br>FRAME<br>THICKNESS<br>MODIFICATION | SHIP LAP | TRIM | HORNS | ARCH<br>OR<br>RAKE       | FALSE<br>CONTROL<br>ROD | MOUSE<br>HOLES |
| STANDARD                            | 22               | 90                |                               | Х                       |                                         |                               |                                               | Х        | Х    | Х     | Х                        | Х                       | Χ              |
| HEAVY DUTY                          | 30               | 132               |                               |                         | Х                                       | х                             | х                                             | х        | х    | х     | Х                        | х                       | Х              |
| DESIGNLINE                          | 30               | 132               | Х                             | Х                       |                                         | Х                             | Х                                             | Х        | Х    | Х     | Х                        | Х                       | Х              |
| PREMIMUM<br>FIBERGLASS<br>COMPOSITE | 30               | 108               | х                             | х                       |                                         |                               |                                               |          |      |       | LIMITED<br>TO 6"<br>DROP | х                       | х              |