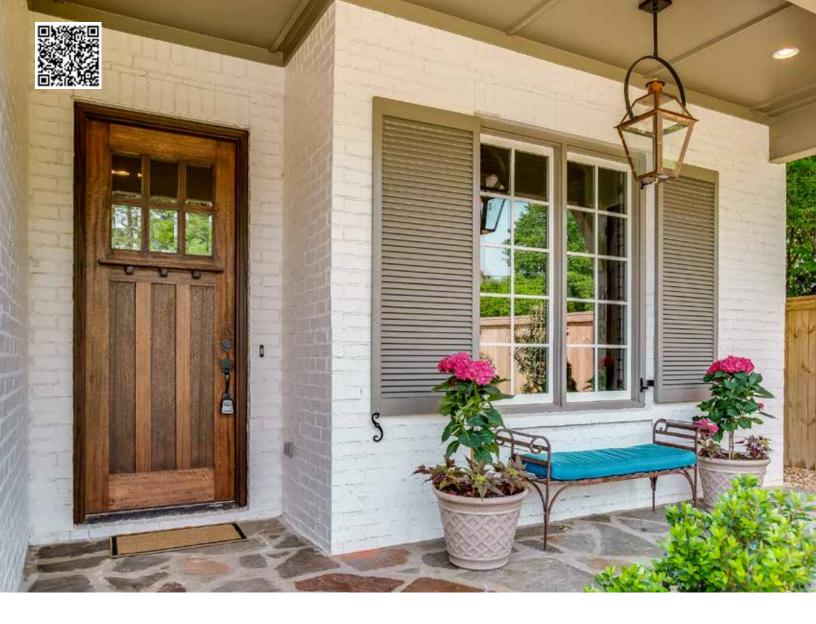

# PANELED & COMBINATION SHUTTERS

Paneled shutters enhance any structure. Available in a variety of panel options. Flat panel, raised panel, double-sided raised panel, and v-groove panels diagonal, vertical, and horizontal.

LEFT: DesignLine Fixed Louver/Panel Combination with 1-7/8" Louver

MIDDLE: Standard Flat Panel w/ Cutout

RIGHT: Standard Raised Panel

As functional as they are beautiful. Paneled shutters are designed to hang on functional hardware.