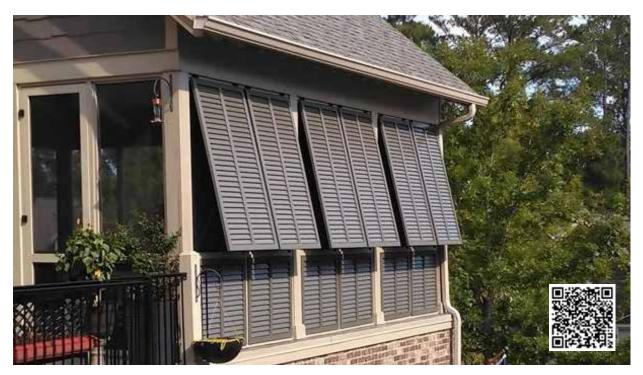

## BAHAMA SHUTTERS

Bahama shutters are regularly used to invoke a coastal cottage charm in a beach setting. Modern architectural styles also utilize this style to add color, depth and texture to modern facades. Top mounted bahama shutters may be used in various lengths to add a decorative element to porch structures as well as any window. The spandrels (top of porch) application and partial window coverage are a few of our favorite applications.

Shutter walls/blinds are a perfect solution to provide privacy or shading for outdoor spaces.

TOP: Heavy Duty Bahama MIDDLE: DesignLine Spandrel with 1-7/8 Louver

BOTTOM: Heavy Duty Bahama

TOP: Heavy Duty Bahama Spandrel BOTTOM: DesignLine Fixed Louver Bahama