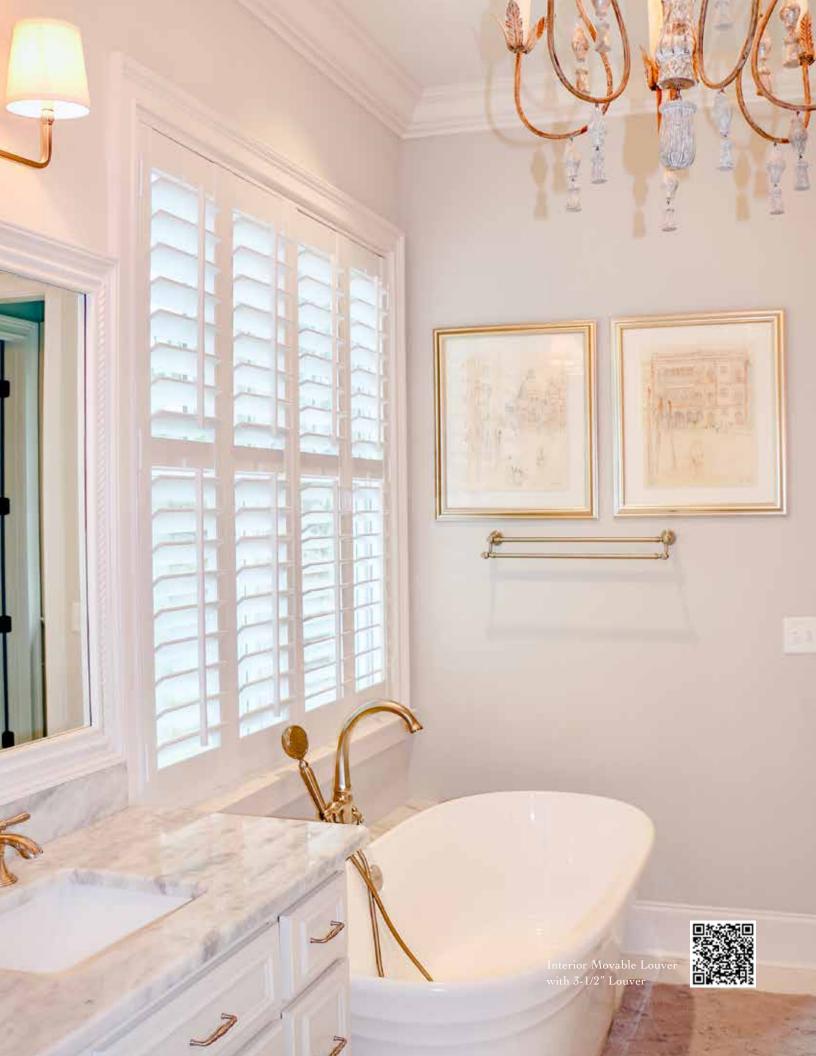

## SOPHISTICATION & DURABILITY

Interior movable louver shutters are available in 1-7/8",2-1/2", 3-1/2", and 4-1/2". Larger louvers allow for greater light and visibility. Finished with specified national brand colors or match to swatch for the perfect color.

TOP: 3-1/2" Interior Movable Louver BOTTOM: 1-7/8" Interior Movable Louver

While clean and crisp white has been a common feature of interior shutters, darker colors and natural stains have modernized this classic style.