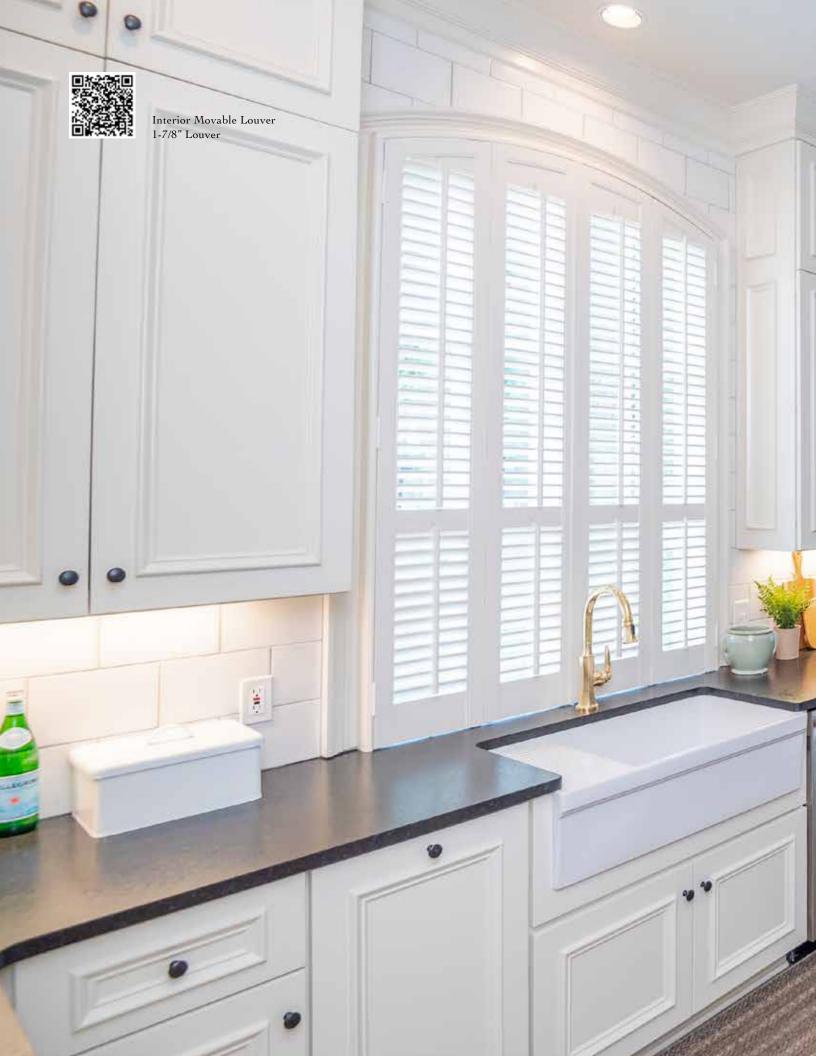

# MOVABLE LOUVER SHUTTERS

Movable louver shutters grace historic homes and new structures alike. An early design that evokes the historic charm of New England and Southern styled homes. The authenticity of the movable louver shutters and functional hardware bring a welcoming aesthetic of a slower and sweeter way of life.

A favorite of designers, movable louvers are often used to enclose porches and outdoor spaces to create a cottage feel while helping control the elements and privacy.

**TOP:** Heavy Duty Movable Louver 2-1/2" Louver

**BOTTOM:** Heavy Duty Movable Louver 2-1/2" Louver

RIGHT: Heavy Duty Movable Louver 1-7/8" Louver

Movable louvers are often hung on traditional windows and offer design options for outdoor living spaces where control over privacy, view, and the elements are required. Available in three louver sizes, these shutters are perfect for creating cozy porches or outdoor spaces.

## SOPHISTICATION & DURABILITY

Interior movable louver shutters are available in 1-7/8",2-1/2", 3-1/2", and 4-1/2". Larger louvers allow for greater light and visibility. Finished with specified national brand colors or match to swatch for the perfect color.

TOP: 3-1/2" Interior Movable Louver BOTTOM: 1-7/8" Interior Movable Louver

While clean and crisp white has been a common feature of interior shutters, darker colors and natural stains have modernized this classic style.