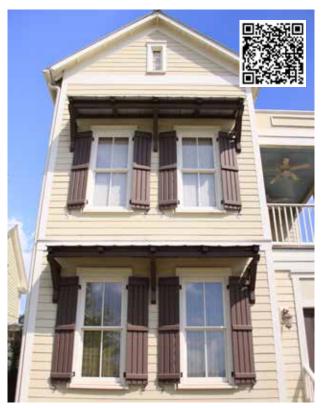

# MOVABLE LOUVER SHUTTERS

Movable louver shutters grace historic homes and new structures alike. An early design that evokes the historic charm of New England and Southern styled homes. The authenticity of the movable louver shutters and functional hardware bring a welcoming aesthetic of a slower and sweeter way of life.

A favorite of designers, movable louvers are often used to enclose porches and outdoor spaces to create a cottage feel while helping control the elements and privacy.

**TOP:** Heavy Duty Movable Louver 2-1/2" Louver