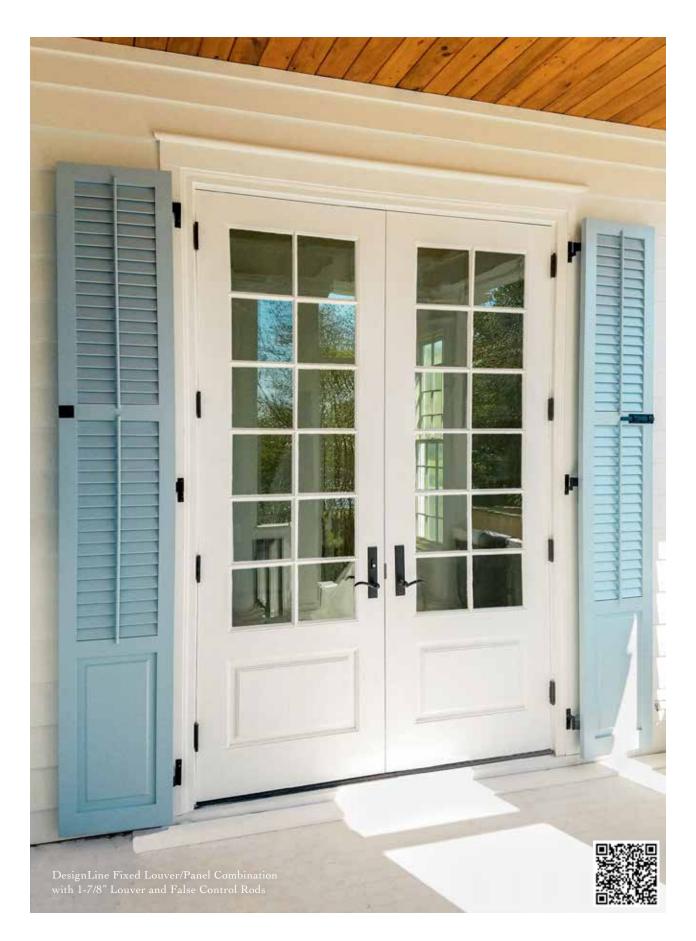

# MOVABLE LOUVER SHUTTERS

Movable louver shutters grace historic homes and new structures alike. An early design that evokes the historic charm of New England and Southern styled homes. The authenticity of the movable louver shutters and functional hardware bring a welcoming aesthetic of a slower and sweeter way of life.

A favorite of designers, movable louvers are often used to enclose porches and outdoor spaces to create a cottage feel while helping control the elements and privacy.

**TOP:** Heavy Duty Movable Louver 2-1/2" Louver

**BOTTOM:** Heavy Duty Movable Louver 2-1/2" Louver

RIGHT: Heavy Duty Movable Louver 1-7/8" Louver

Movable louvers are often hung on traditional windows and offer design options for outdoor living spaces where control over privacy, view, and the elements are required. Available in three louver sizes, these shutters are perfect for creating cozy porches or outdoor spaces.

LEFT: DesignLine 2-1/2" Louver with False Control Rod MIDDLE: Heavy Duty Movable Louver with 2-1/2" Louver RIGHT: DesignLine 2-1/2" Louver with False Control Rod