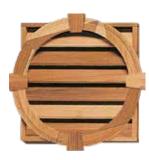

#### **VENTILATORS**

Created from clear Western Red Cedar, ventilators are constructed for both style and function. Vents feature a rain stop louver designed to prevent wind driven rain from entering the vented space.

Cedar Ventilator Octagonal with Square Back

Cedar Ventilator Octagonal with Octagonal Back

Cedar Ventilator Round with Octagonal Back

Cedar Ventilator Keystone Square Back Flat Mould

Cedar Ventilator Rectangular Octagonal with Rectangular Back