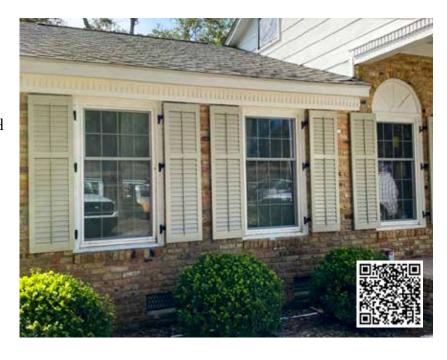

## FIXED LOUVER SHUTTERS

Crafted to be as functional as they are beautiful, fixed louver shutters are designed to hang on functional hardware. Shutters are built to exact size to perfectly fit each window. Every feature can be specified: louver size, number and placement of cross rails, endless color options.

Beauty lives in the details of these shutters. The angles created by the hand placed louvers bend light and shadows into lines that enhance any facade. Functional hinge mounting adds a true beauty and 3rd dimension that shouts authenticity and function.