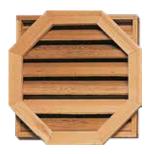

Cedar Ventilator Octagonal with Square Back

Cedar Ventilator Octagonal with Octagonal Back

Cedar Ventilator Round with Octagonal Back

Cedar Ventilator Keystone Square Back Flat Mould

Cedar Ventilator Rectangular Octagonal with Rectangular Back