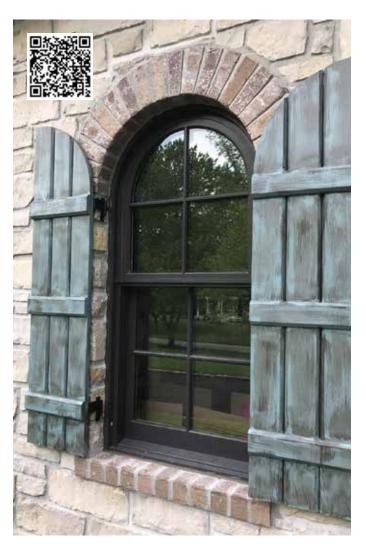

## FIXED LOUVER SHUTTERS

Crafted to be as functional as they are beautiful, fixed louver shutters are designed to hang on functional hardware. Shutters are built to exact size to perfectly fit each window. Every feature can be specified: louver size, number and placement of cross rails, endless color options.

Beauty lives in the details of these shutters. The angles created by the hand placed louvers bend light and shadows into lines that enhance any facade. Functional hinge mounting adds a true beauty and 3rd dimension that shouts authenticity and function.