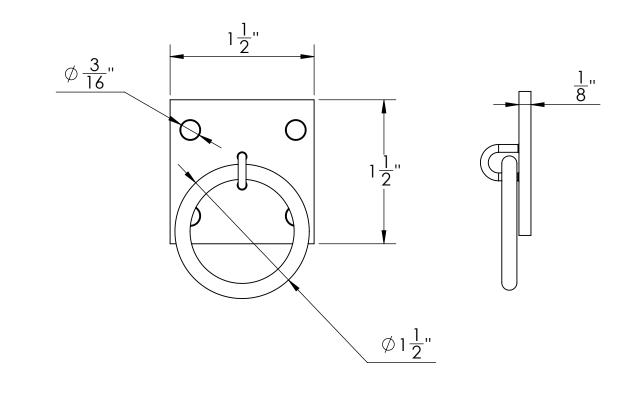

| A                   | PROPRIETARY AND CONFIDENTIAL                                                                                                                           | Quote/Order Number:                    |  |  |           |              |
|---------------------|--------------------------------------------------------------------------------------------------------------------------------------------------------|----------------------------------------|--|--|-----------|--------------|
| Approval Signature  | THE INFORMATION CONTAINED IN THIS<br>DRAWING IS THE SOLE PROPERTY OF                                                                                   |                                        |  |  |           |              |
| Purchase Order No#: | Southern Shutter Company.<br>ANY REPRODUCTION IN PART OR AS A WHOLE<br>WITHOUT THE WRITTEN PERMISSION OF<br>Southern Shutter Company<br>IS PROHIBITED. | 002-PRP<br>SIZE <b>A</b> REV. DWG. NO. |  |  | C         |              |
| Date:               | DO NOT SCALE DRAWING                                                                                                                                   |                                        |  |  | /G. NO.   |              |
|                     |                                                                                                                                                        |                                        |  |  | SCALE:1:1 | SHEET 1 OF 1 |