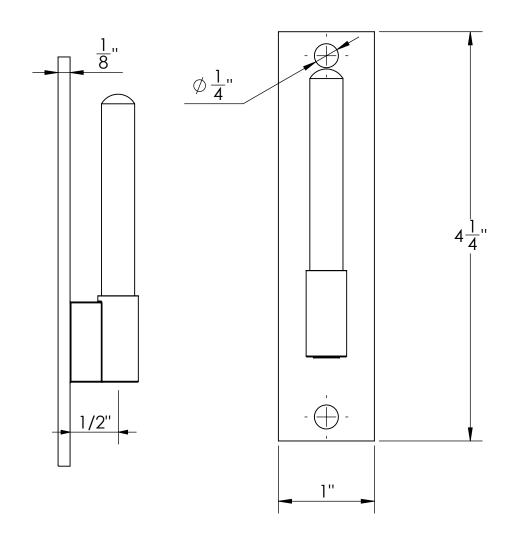

| Approval Signature  | PROPRIETARY AND CONFIDENTIAL                                                                                     | Quote/Order | r Number: |              |      |
|---------------------|------------------------------------------------------------------------------------------------------------------|-------------|-----------|--------------|------|
|                     | THE INFORMATION CONTAINED IN THIS<br>DRAWING IS THE SOLE PROPERTY OF<br>Southern Shutter Company.                |             |           |              |      |
| Purchase Order No#: | ANY REPRODUCTION IN PART OR AS A WHOLE WITHOUT THE WRITTEN PERMISSION OF Southern Shutter Company IS PROHIBITED. |             | 012-PP    |              |      |
| Date:               |                                                                                                                  | SIZE DWG.   | NO.       |              | REV. |
|                     | DO NOT SCALE DRAWING                                                                                             |             | SCALE:1:1 | SHEET 1 OF 1 |      |