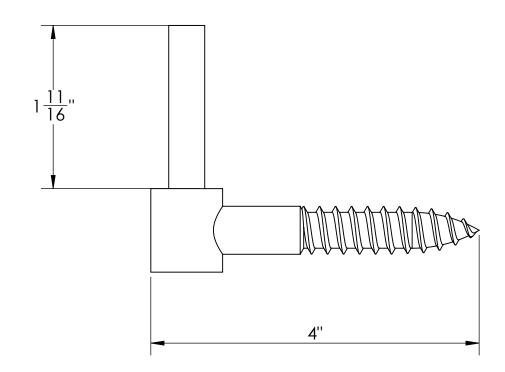

NATURAL

| Approval Signature  | PROPRIETARY AND CONFIDENTIAL                                                                                     | Quote/Order | Number:              |      |
|---------------------|------------------------------------------------------------------------------------------------------------------|-------------|----------------------|------|
|                     | THE INFORMATION CONTAINED IN THIS DRAWING IS THE SOLE PROPERTY OF Southern Shutter Company.                      |             |                      |      |
| Purchase Order No#: | ANY REPRODUCTION IN PART OR AS A WHOLE WITHOUT THE WRITTEN PERMISSION OF Southern Shutter Company IS PROHIBITED. |             | 004-LP               |      |
| Date:               | do not scale drawing                                                                                             | SIZE DWG.   | NO.                  | REV. |
|                     |                                                                                                                  | · ·         | SCALE:1:16 SHEET 1 C | F 1  |