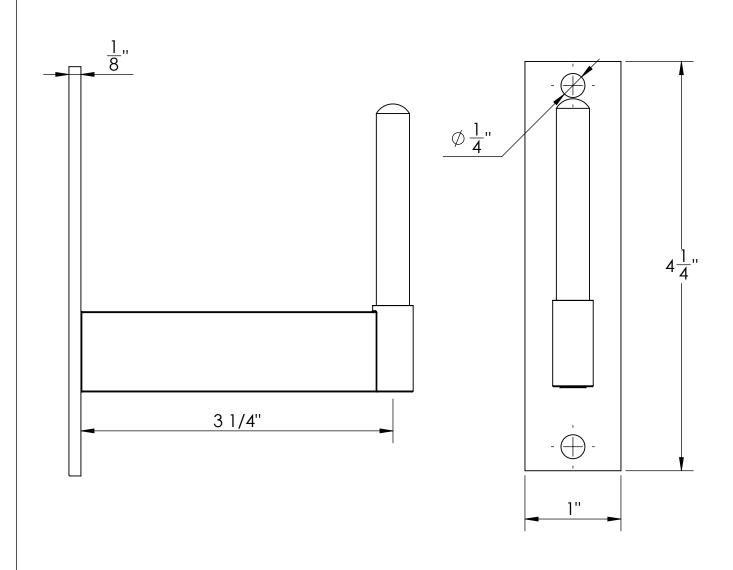

| Approval Signature  | PROPRIETARY AND CONFIDENTIAL                                                                                     | Quote/Order Number: |        |     |              |      |
|---------------------|------------------------------------------------------------------------------------------------------------------|---------------------|--------|-----|--------------|------|
|                     | THE INFORMATION CONTAINED IN THIS<br>DRAWING IS THE SOLE PROPERTY OF<br>Southern Shutter Company.                |                     |        |     |              |      |
| Purchase Order No#: | ANY REPRODUCTION IN PART OR AS A WHOLE WITHOUT THE WRITTEN PERMISSION OF Southern Shutter Company IS PROHIBITED. | 314-PP              |        |     |              |      |
| Date:               |                                                                                                                  | SIZE DWG            | S. NO. |     |              | REV. |
|                     | DO NOT SCALE DRAWING                                                                                             | '                   | SCALE  | 1:1 | SHEET 1 OF 1 |      |